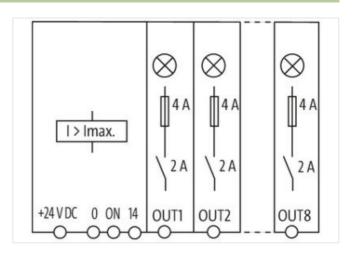

stay connected

| ECLASS-11.1                               | 27371802                       |
|-------------------------------------------|--------------------------------|
| ECLASS-11.1                               | 27371802                       |
| ETIM-5.0                                  | EC001440                       |
| customs tariff number                     | 85363010                       |
| GTIN                                      | 4048879332439                  |
| Packaging unit                            | 1                              |
|                                           | '                              |
| Electrical data   Input                   |                                |
| Input voltage DC                          | 24 V                           |
| Input voltage DC min.                     | 18 V                           |
| Input voltage DC max.                     | 30 V                           |
| ON input voltage control inputs min.      | 10 V                           |
| ON input voltage control inputs max.      | 30 V                           |
| ON pulse length control inputs high min.  | 20 ms                          |
| Total current bridge set max.             | 40 A                           |
| Electrical data   Output                  |                                |
| Switch-on capacity per channel max.       | 20 mF                          |
| Switching current max.                    | 20 mA                          |
| Installation                              |                                |
| Connection cross-section inputs max.      | 16 mm <sup>2</sup>             |
| Connection cross-section inputs max.      | 4 mm <sup>2</sup>              |
| Connection cross-section control inputs / |                                |
| control outputs max.                      | 2,5 mm <sup>2</sup>            |
| Mechanical data   Mounting data           |                                |
| Mounting method                           | geschnappt                     |
| Suitable for mounting type                | Mounting rail TH35, (EN 60715) |
| Height                                    | 90 mm                          |
| Width                                     | 70 mm                          |
| Depth                                     | 80 mm                          |
| Environmental characteristics   Climatic  |                                |
| Operating temperature min.                | 0 °C                           |
| Operating temperature max.                | 55 °C                          |
| Storage temperature min.                  | -40 °C                         |
| Storage temperature max.                  | 80 °C                          |
| Connection type 7                         |                                |
| Family construction form                  | Bridging Contact               |
| Gender                                    | female                         |
| Color contact carrier                     | black                          |
| No. of poles                              | 1                              |
| PIN 1                                     | 24 V DC                        |
| Family construction form                  | Bridging Contact               |
| Gender                                    | female                         |
| Color contact carrier                     | black                          |
| No. of poles                              | 1                              |
| PIN 1                                     | 0 V                            |
| Connection                                | Spring clamp terminals FK      |
| Family construction form                  | terminal                       |
| Gender                                    | female                         |
| Color contact carrier                     | green                          |
| No. of poles                              | 1                              |
| PIN 1                                     | 24 V DC                        |
| Connection                                | Spring clamp terminals FK      |
| Family construction form                  | terminal                       |
|                                           |                                |

| Gender                   | female                    |
|--------------------------|---------------------------|
| Color contact carrier    | green                     |
| No. of poles             | 1                         |
| PIN 1                    | 0 V                       |
| Connection               | Spring clamp terminals FK |
| Family construction form | terminal                  |
| Gender                   | female                    |
| Color contact carrier    | green                     |
| No. of poles             | 2                         |
| PIN 1                    | On                        |
| PIN 2                    | 14                        |
| Connection               | Spring clamp terminals FK |
| Family construction form | terminal                  |
| Gender                   | female                    |
| Color contact carrier    | green                     |
| No. of poles             | 4                         |
| PIN 1                    | Out 1                     |
| PIN 2                    | Out 2                     |
| PIN 3                    | Out 3                     |
| PIN 4                    | Out 4                     |
| Connection               | Spring clamp terminals FK |
| Family construction form | terminal                  |
| Gender                   | female                    |
| Color contact carrier    | green                     |
| No. of poles             | 4                         |
| PIN 1                    | Out 5                     |
| PIN 2                    | Out 6                     |
| PIN 3                    | Out 7                     |
| PIN 4                    | Out 8                     |