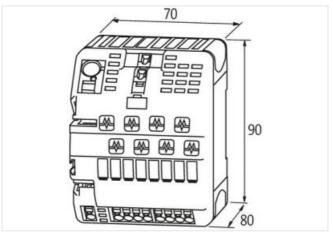

stay connected

| ECLASS-11.1                               | 27371802                       |
|-------------------------------------------|--------------------------------|
| ECLASS-11.1                               | 27371802                       |
| ETIM-5.0                                  | EC001440                       |
| customs tariff number                     | 85363010                       |
| GTIN                                      | 4048879332439                  |
| Packaging unit                            | 1                              |
|                                           | '                              |
| Electrical data   Input                   |                                |
| Input voltage DC                          | 24 V                           |
| Input voltage DC min.                     | 18 V                           |
| Input voltage DC max.                     | 30 V                           |
| ON input voltage control inputs min.      | 10 V                           |
| ON input voltage control inputs max.      | 30 V                           |
| ON pulse length control inputs high min.  | 20 ms                          |
| Total current bridge set max.             | 40 A                           |
| Electrical data   Output                  |                                |
| Switch-on capacity per channel max.       | 20 mF                          |
| Switching current max.                    | 20 mA                          |
| Installation                              |                                |
| Connection cross-section inputs max.      | 16 mm <sup>2</sup>             |
| Connection cross-section inputs max.      | 4 mm <sup>2</sup>              |
| Connection cross-section control inputs / |                                |
| control outputs max.                      | 2,5 mm <sup>2</sup>            |
| Mechanical data   Mounting data           |                                |
| Mounting method                           | geschnappt                     |
| Suitable for mounting type                | Mounting rail TH35, (EN 60715) |
| Height                                    | 90 mm                          |
| Width                                     | 70 mm                          |
| Depth                                     | 80 mm                          |
| Environmental characteristics   Climatic  |                                |
| Operating temperature min.                | 0 °C                           |
| Operating temperature max.                | 55 °C                          |
| Storage temperature min.                  | -40 °C                         |
| Storage temperature max.                  | 80 °C                          |
| Connection type 7                         |                                |
| Family construction form                  | Bridging Contact               |
| Gender                                    | female                         |
| Color contact carrier                     | black                          |
| No. of poles                              | 1                              |
| PIN 1                                     | 24 V DC                        |
| Family construction form                  | Bridging Contact               |
| Gender                                    | female                         |
| Color contact carrier                     | black                          |
| No. of poles                              | 1                              |
| PIN 1                                     | 0 V                            |
| Connection                                | Spring clamp terminals FK      |
| Family construction form                  | terminal                       |
| Gender                                    | female                         |
| Color contact carrier                     | green                          |
| No. of poles                              | 1                              |
| PIN 1                                     | 24 V DC                        |
| Connection                                | Spring clamp terminals FK      |
| Family construction form                  | terminal                       |
|                                           |                                |