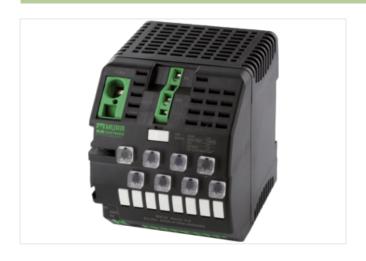

## MICO BASIC 8.2 electronic circuit protection, 8 CHANNELS

IN: 24 V DC OUT: 24 V DC / 2 A CL2

MICO BASIC 8.2 8 channels Current adjustment 2 A

## Illustration

Product may differ from Image

| Commercial data |          |  |  |
|-----------------|----------|--|--|
| ECLASS-6.0      | 27371802 |  |  |
| ECLASS-6.1      | 27371802 |  |  |
| ECLASS-7.0      | 27371802 |  |  |
| ECLASS-8.0      | 27371802 |  |  |
| ECLASS-9.0      | 27371802 |  |  |
| ECLASS-10.1     | 27371802 |  |  |
| ECLASS-10.1     | 27371802 |  |  |