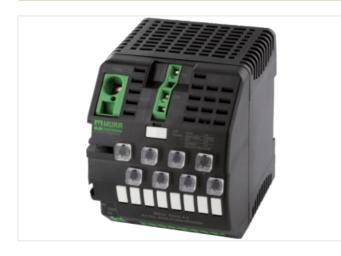

## MICO BASIC 5.2/3.6 ELEC AUX CIRCUIT, 8 CHANNELS

IN: 24 V DC OUT: 24 V DC / 5x 2 A CL2 & 3x 6 A

MICO BASIC 5.2/3.6 8 channels Current adjustment 5× 2 A; 3× 6 A

## Link to Product

Illustration

|                  | $\otimes$       | $\otimes$        | $\otimes$                         | $\otimes$ | $\otimes$        |
|------------------|-----------------|------------------|-----------------------------------|-----------|------------------|
| 1> Imax.         | ₿ <sup>2A</sup> | ₿ <sup>2</sup> А | <b></b> <sup>2</sup> <sup>A</sup> | ₿6 A      | ₿ <sup>6 A</sup> |
| Lis max          | 2A              | 24               | \ 2A                              | 64        | \ 6A             |
| +24 V DC 0 0N 14 | 0071            | OUT2             | OUTS                              | OUTE      | OUT8             |

Product may differ from Image

| Commercial uata |          |      |
|-----------------|----------|------|
| ECLASS-6.0      | 27371802 |      |
| ECLASS-6.1      | 27371802 |      |
| ECLASS-7.0      | 27371802 |      |
| ECLASS-8.0      | 27371802 |      |
| ECLASS-9.0      | 27371802 |      |
| ECLASS-10.1     | 27371802 | <br> |
|                 |          |      |