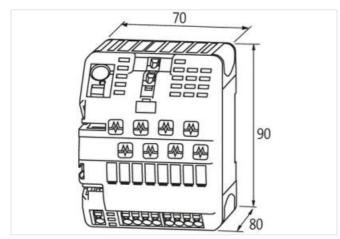

Murrelektronik Inc. | 1327 Northbrook Parkway, Suite 460 | Suwanee, GA 30024 | Fon +1 770 497-9292 | Fax +1 770 497-9391 | shop@murrinc.com | shop.murrinc.com

| ECLASS-11.1                                                                                                                                                                                                                                                                                                                                                                                                                                                                                                                                                                                                                                             | 27371802                                                                                                                                                                                                                                                                                                                                                                                     |
|---------------------------------------------------------------------------------------------------------------------------------------------------------------------------------------------------------------------------------------------------------------------------------------------------------------------------------------------------------------------------------------------------------------------------------------------------------------------------------------------------------------------------------------------------------------------------------------------------------------------------------------------------------|----------------------------------------------------------------------------------------------------------------------------------------------------------------------------------------------------------------------------------------------------------------------------------------------------------------------------------------------------------------------------------------------|
| ECLASS-12.0                                                                                                                                                                                                                                                                                                                                                                                                                                                                                                                                                                                                                                             | 27371802                                                                                                                                                                                                                                                                                                                                                                                     |
| ETIM-5.0                                                                                                                                                                                                                                                                                                                                                                                                                                                                                                                                                                                                                                                | EC001440                                                                                                                                                                                                                                                                                                                                                                                     |
| customs tariff number                                                                                                                                                                                                                                                                                                                                                                                                                                                                                                                                                                                                                                   | 85363030                                                                                                                                                                                                                                                                                                                                                                                     |
| GTIN                                                                                                                                                                                                                                                                                                                                                                                                                                                                                                                                                                                                                                                    | 4048879382373                                                                                                                                                                                                                                                                                                                                                                                |
| Packaging unit                                                                                                                                                                                                                                                                                                                                                                                                                                                                                                                                                                                                                                          | 1                                                                                                                                                                                                                                                                                                                                                                                            |
| Electrical data   Input                                                                                                                                                                                                                                                                                                                                                                                                                                                                                                                                                                                                                                 |                                                                                                                                                                                                                                                                                                                                                                                              |
| Input voltage DC                                                                                                                                                                                                                                                                                                                                                                                                                                                                                                                                                                                                                                        | 24 V                                                                                                                                                                                                                                                                                                                                                                                         |
| Input voltage DC min.                                                                                                                                                                                                                                                                                                                                                                                                                                                                                                                                                                                                                                   | 18 V                                                                                                                                                                                                                                                                                                                                                                                         |
| Input voltage DC max.                                                                                                                                                                                                                                                                                                                                                                                                                                                                                                                                                                                                                                   | 30 V                                                                                                                                                                                                                                                                                                                                                                                         |
| ON input voltage control inputs min.                                                                                                                                                                                                                                                                                                                                                                                                                                                                                                                                                                                                                    | 10 V                                                                                                                                                                                                                                                                                                                                                                                         |
| ON input voltage control inputs max.                                                                                                                                                                                                                                                                                                                                                                                                                                                                                                                                                                                                                    | 30 V                                                                                                                                                                                                                                                                                                                                                                                         |
| ON pulse length control inputs high min.                                                                                                                                                                                                                                                                                                                                                                                                                                                                                                                                                                                                                | 20 ms                                                                                                                                                                                                                                                                                                                                                                                        |
| Total current bridge set max.                                                                                                                                                                                                                                                                                                                                                                                                                                                                                                                                                                                                                           | 40 A                                                                                                                                                                                                                                                                                                                                                                                         |
| Electrical data   Output                                                                                                                                                                                                                                                                                                                                                                                                                                                                                                                                                                                                                                |                                                                                                                                                                                                                                                                                                                                                                                              |
| Switch-on capacity per channel max.                                                                                                                                                                                                                                                                                                                                                                                                                                                                                                                                                                                                                     | 20 mF                                                                                                                                                                                                                                                                                                                                                                                        |
|                                                                                                                                                                                                                                                                                                                                                                                                                                                                                                                                                                                                                                                         | 20 mA                                                                                                                                                                                                                                                                                                                                                                                        |
| Switching current max.                                                                                                                                                                                                                                                                                                                                                                                                                                                                                                                                                                                                                                  |                                                                                                                                                                                                                                                                                                                                                                                              |
| Installation                                                                                                                                                                                                                                                                                                                                                                                                                                                                                                                                                                                                                                            |                                                                                                                                                                                                                                                                                                                                                                                              |
| Connection cross-section inputs max.                                                                                                                                                                                                                                                                                                                                                                                                                                                                                                                                                                                                                    | 16 mm <sup>2</sup>                                                                                                                                                                                                                                                                                                                                                                           |
| Connection cross-section outputs max.                                                                                                                                                                                                                                                                                                                                                                                                                                                                                                                                                                                                                   | 4 mm <sup>2</sup>                                                                                                                                                                                                                                                                                                                                                                            |
| Connection cross-section control inputs / control outputs max.                                                                                                                                                                                                                                                                                                                                                                                                                                                                                                                                                                                          | 2,5 mm <sup>2</sup>                                                                                                                                                                                                                                                                                                                                                                          |
| Mechanical data   Mounting data                                                                                                                                                                                                                                                                                                                                                                                                                                                                                                                                                                                                                         |                                                                                                                                                                                                                                                                                                                                                                                              |
| Mounting method                                                                                                                                                                                                                                                                                                                                                                                                                                                                                                                                                                                                                                         | geschnappt                                                                                                                                                                                                                                                                                                                                                                                   |
| Suitable for mounting type                                                                                                                                                                                                                                                                                                                                                                                                                                                                                                                                                                                                                              | Mounting rail TH35, (EN 60715)                                                                                                                                                                                                                                                                                                                                                               |
| Height                                                                                                                                                                                                                                                                                                                                                                                                                                                                                                                                                                                                                                                  | 90 mm                                                                                                                                                                                                                                                                                                                                                                                        |
| Width                                                                                                                                                                                                                                                                                                                                                                                                                                                                                                                                                                                                                                                   | 70 mm                                                                                                                                                                                                                                                                                                                                                                                        |
| Depth                                                                                                                                                                                                                                                                                                                                                                                                                                                                                                                                                                                                                                                   | 80 mm                                                                                                                                                                                                                                                                                                                                                                                        |
| Environmental characteristics   Climatic                                                                                                                                                                                                                                                                                                                                                                                                                                                                                                                                                                                                                |                                                                                                                                                                                                                                                                                                                                                                                              |
|                                                                                                                                                                                                                                                                                                                                                                                                                                                                                                                                                                                                                                                         |                                                                                                                                                                                                                                                                                                                                                                                              |
| Operating temperature min.                                                                                                                                                                                                                                                                                                                                                                                                                                                                                                                                                                                                                              | 0°C                                                                                                                                                                                                                                                                                                                                                                                          |
|                                                                                                                                                                                                                                                                                                                                                                                                                                                                                                                                                                                                                                                         | 0 °C<br>55 °C                                                                                                                                                                                                                                                                                                                                                                                |
| Operating temperature min.                                                                                                                                                                                                                                                                                                                                                                                                                                                                                                                                                                                                                              |                                                                                                                                                                                                                                                                                                                                                                                              |
| Operating temperature min.<br>Operating temperature max.                                                                                                                                                                                                                                                                                                                                                                                                                                                                                                                                                                                                | 55 °C                                                                                                                                                                                                                                                                                                                                                                                        |
| Operating temperature min.<br>Operating temperature max.<br>Storage temperature min.<br>Storage temperature max.                                                                                                                                                                                                                                                                                                                                                                                                                                                                                                                                        | 55 °C<br>-40 °C                                                                                                                                                                                                                                                                                                                                                                              |
| Operating temperature min.<br>Operating temperature max.<br>Storage temperature min.<br>Storage temperature max.<br>Connection type 7                                                                                                                                                                                                                                                                                                                                                                                                                                                                                                                   | 55 °C<br>-40 °C<br>80 °C                                                                                                                                                                                                                                                                                                                                                                     |
| Operating temperature min.<br>Operating temperature max.<br>Storage temperature min.<br>Storage temperature max.<br>Connection type 7<br>Family construction form                                                                                                                                                                                                                                                                                                                                                                                                                                                                                       | 55 °C<br>-40 °C<br>80 °C<br>Bridging Contact                                                                                                                                                                                                                                                                                                                                                 |
| Operating temperature min.<br>Operating temperature max.<br>Storage temperature min.<br>Storage temperature max.<br>Connection type 7                                                                                                                                                                                                                                                                                                                                                                                                                                                                                                                   | 55 °C<br>-40 °C<br>80 °C                                                                                                                                                                                                                                                                                                                                                                     |
| Operating temperature min.<br>Operating temperature max.<br>Storage temperature min.<br>Storage temperature max.<br>Connection type 7<br>Family construction form<br>Gender<br>Color contact carrier                                                                                                                                                                                                                                                                                                                                                                                                                                                    | 55 °C<br>-40 °C<br>80 °C<br>Bridging Contact<br>female                                                                                                                                                                                                                                                                                                                                       |
| Operating temperature min.<br>Operating temperature max.<br>Storage temperature min.<br>Storage temperature max.<br>Connection type 7<br>Family construction form<br>Gender                                                                                                                                                                                                                                                                                                                                                                                                                                                                             | 55 °C<br>-40 °C<br>80 °C<br>Bridging Contact<br>female<br>black                                                                                                                                                                                                                                                                                                                              |
| Operating temperature min.   Operating temperature max.   Storage temperature min.   Storage temperature max.   Connection type 7   Family construction form   Gender   Color contact carrier   No. of poles                                                                                                                                                                                                                                                                                                                                                                                                                                            | 55 °C<br>-40 °C<br>80 °C<br>Bridging Contact<br>female<br>black<br>1                                                                                                                                                                                                                                                                                                                         |
| Operating temperature min.   Operating temperature max.   Storage temperature min.   Storage temperature max.   Connection type 7   Family construction form   Gender   Color contact carrier   No. of poles   PIN 1                                                                                                                                                                                                                                                                                                                                                                                                                                    | 55 °C   -40 °C 80 °C   Bridging Contact 6   female 1   black 1   24 V DC 24 V DC                                                                                                                                                                                                                                                                                                             |
| Operating temperature min.   Operating temperature max.   Storage temperature min.   Storage temperature max.   Connection type 7   Family construction form   Gender   Color contact carrier   No. of poles   PIN 1   Family construction form                                                                                                                                                                                                                                                                                                                                                                                                         | 55 °C<br>-40 °C<br>80 °C<br>Bridging Contact<br>female<br>black<br>1<br>24 V DC<br>Bridging Contact                                                                                                                                                                                                                                                                                          |
| Operating temperature min.   Operating temperature max.   Storage temperature min.   Storage temperature max.   Connection type 7   Family construction form   Gender   Color contact carrier   No. of poles   PIN 1   Family construction form   Gender                                                                                                                                                                                                                                                                                                                                                                                                | 55 °C<br>-40 °C<br>80 °C<br>Bridging Contact<br>female<br>black<br>1<br>24 V DC<br>Bridging Contact<br>female                                                                                                                                                                                                                                                                                |
| Operating temperature min.   Operating temperature max.   Storage temperature min.   Storage temperature max.   Connection type 7   Family construction form   Gender   Color contact carrier   No. of poles   PIN 1   Family construction form   Gender   Color contact carrier   No. of poles   PIN 1   Family construction form   Gender   Color contact carrier                                                                                                                                                                                                                                                                                     | 55 °C<br>-40 °C<br>80 °C<br>Bridging Contact<br>female<br>black<br>1<br>24 V DC<br>Bridging Contact<br>female<br>black                                                                                                                                                                                                                                                                       |
| Operating temperature min.   Operating temperature max.   Storage temperature min.   Storage temperature max.   Connection type 7   Family construction form   Gender   Color contact carrier   No. of poles   PIN 1   Family construction form   Gender   Color contact carrier   No. of poles   PIN 1   Family construction form   Gender   Color contact carrier   No. of poles                                                                                                                                                                                                                                                                      | 55 °C<br>-40 °C<br>80 °C<br>Bridging Contact<br>female<br>black<br>1<br>24 V DC<br>Bridging Contact<br>female<br>black<br>1<br>1                                                                                                                                                                                                                                                             |
| Operating temperature min.   Operating temperature max.   Storage temperature min.   Storage temperature max.   Connection type 7   Family construction form   Gender   Color contact carrier   No. of poles   PIN 1   Family construction form   Gender   Color contact carrier   No. of poles   PIN 1   Family construction form   Gender   Color contact carrier   No. of poles   PIN 1                                                                                                                                                                                                                                                              | 55 °C<br>-40 °C<br>80 °C<br>Bridging Contact<br>female<br>black<br>1<br>24 V DC<br>Bridging Contact<br>female<br>black<br>1<br>24 V DC<br>1<br>0 V                                                                                                                                                                                                                                           |
| Operating temperature min.   Operating temperature max.   Storage temperature min.   Storage temperature max.   Connection type 7   Family construction form   Gender   Color contact carrier   No. of poles   PIN 1   Family construction form   Gender   Color contact carrier   No. of poles   PIN 1   Family construction form   Gender   Color contact carrier   No. of poles   PIN 1   Color contact carrier   No. of poles   PIN 1   Connection                                                                                                                                                                                                  | 55 °C   -40 °C   80 °C   Bridging Contact   female   black   1   24 V DC   Bridging Contact   female   black   1   24 V DC   Bridging Contact   female   black   1   Spring clamp terminals FK                                                                                                                                                                                               |
| Operating temperature min.   Operating temperature max.   Storage temperature min.   Storage temperature max.   Connection type 7   Family construction form   Gender   Color contact carrier   No. of poles   PIN 1   Family construction form   Gender   Color contact carrier   No. of poles   PIN 1   Family construction form   Gender   Color contact carrier   No. of poles   PIN 1   Connection   Family construction form                                                                                                                                                                                                                      | 55 °C   -40 °C 80 °C   Bridging Contact 6   female 1   black 1   1 24 V DC   Bridging Contact 6   female 1   black 1   1 0 V   Spring clamp terminals FK 1   terminal 1                                                                                                                                                                                                                      |
| Operating temperature min.   Operating temperature max.   Storage temperature min.   Storage temperature max.   Connection type 7   Family construction form   Gender   Color contact carrier   No. of poles   PIN 1   Family construction form   Gender   Color contact carrier   No. of poles   PIN 1   Color contact carrier   No. of poles   PIN 1   Connection   Family construction form   Gender   Color contact carrier   No. of poles   PIN 1   Connection   Family construction form   Gender   Connection   Family construction form                                                                                                         | 55 °C   -40 °C 80 °C   Bridging Contact 6   female 1   black 1   24 V DC 1   Bridging Contact 6   female 1   0 V Spring clamp terminals FK   terminal 6                                                                                                                                                                                                                                      |
| Operating temperature min.   Operating temperature max.   Storage temperature min.   Storage temperature max.   Connection type 7   Family construction form   Gender   Color contact carrier   No. of poles   PIN 1   Family construction form   Gender   Color contact carrier   No. of poles   PIN 1   Color contact carrier   No. of poles   PIN 1   Connection   Family construction form   Gender   Color contact carrier   No. of poles   PIN 1   Connection   Family construction form   Gender   Color contact carrier   No. of poles   PIN 1   Connection   Family construction form   Gender   Color contact carrier   Color contact carrier | 55 °C   -40 °C 80 °C   Bridging Contact 1   female 1   black 1   24 V DC Bridging Contact   female 1   black 1   1 0 V Spring clamp terminals FK   terminal female                                                                                                                                                                                                                           |
| Operating temperature min.   Operating temperature max.   Storage temperature min.   Storage temperature max.   Connection type 7   Family construction form   Gender   Color contact carrier   No. of poles   PIN 1   Family construction form   Gender   Color contact carrier   No. of poles   PIN 1   Connection   Family construction form   Gender   Color contact carrier   No. of poles   PIN 1   Connection   Family construction form   Gender   Color contact carrier   No. of poles   PIN 1   Connection   Family construction form   Gender   Color contact carrier   No. of poles                                                         | 55 °C   -40 °C   80 °C   Bridging Contact   female   black   1   24 V DC   Bridging Contact   female   black   1   24 V DC   Bridging Contact   female   black   1   0 V   Spring clamp terminals FK   terminal   female   1   1   1   1   1   1   0 V   Spring clamp terminals FK   terminal   female   1   1   1   1   1   1   1   1   1    1    1    1    1    1    1    1    1    1    1 |
| Operating temperature min.   Operating temperature max.   Storage temperature min.   Storage temperature max.   Connection type 7   Family construction form   Gender   Color contact carrier   No. of poles   PIN 1   Family construction form   Gender   Color contact carrier   No. of poles   PIN 1   Connection   Family construction form   Gender   Color contact carrier   No. of poles   PIN 1   Connection   Family construction form   Gender   Color contact carrier   No. of poles   PIN 1   Color contact carrier   No. of poles   PIN 1   No. of poles   PIN 1                                                                           | 55 °C   -40 °C   80 °C   Bridging Contact   female   black   1   24 V DC   Bridging Contact   female   black   1   0 V   Spring clamp terminals FK   terminal   female   1   24 V DC                                                                                                                                                                                                         |