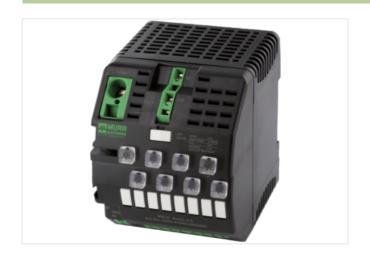

## MICO BASIC 8.4 electronic circuit protection, 8 CHANNELS

IN: 24 V DC OUT: 24 V DC / 4 A CL2

MICO BASIC 8.4 8 channels Current adjustment 4 A

## Illustration

Product may differ from Image

| Commercial data |          |  |
|-----------------|----------|--|
| ECLASS-6.0      | 27371802 |  |
| ECLASS-6.1      | 27371802 |  |
| ECLASS-7.0      | 27371802 |  |
| ECLASS-8.0      | 27371802 |  |
| ECLASS-9.0      | 27371802 |  |
| ECLASS-10.1     | 27371802 |  |