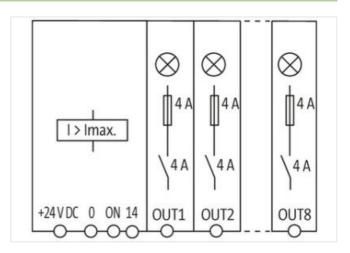

## MICO BASIC 8.4 electronic circuit protection, 8 CHANNELS

IN: 24 V DC OUT: 24 V DC / 4 A CL2

MICO BASIC 8.4 8 channels Current adjustment 4 A

| Gender                   | female                    |
|--------------------------|---------------------------|
| Color contact carrier    | green                     |
| No. of poles             | 1                         |
| PIN 1                    | 0 V                       |
| Connection               | Spring clamp terminals FK |
| Family construction form | terminal                  |
| Gender                   | female                    |
| Color contact carrier    | green                     |
| No. of poles             | 2                         |
| PIN 1                    | On                        |
| PIN 2                    | 14                        |
| Connection               | Spring clamp terminals FK |
| Family construction form | terminal                  |
| Gender                   | female                    |
| Color contact carrier    | green                     |
| No. of poles             | 4                         |
| PIN 1                    | Out 1                     |
| PIN 2                    | Out 2                     |
| PIN 3                    | Out 3                     |
| PIN 4                    | Out 4                     |
| Connection               | Spring clamp terminals FK |
| Family construction form | terminal                  |
| Gender                   | female                    |
| Color contact carrier    | green                     |
| No. of poles             | 4                         |
| PIN 1                    | Out 5                     |
| PIN 2                    | Out 6                     |
| PIN 3                    | Out 7                     |
| PIN 4                    | Out 8                     |