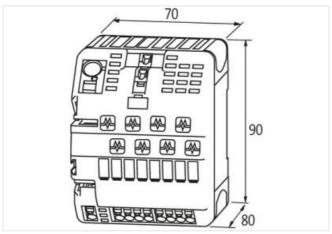

stay connected

| ECLASS-11.1                               | 27371802                       |
|-------------------------------------------|--------------------------------|
| ECLASS-11.1                               | 27371802                       |
| ETIM-5.0                                  | EC001440                       |
| customs tariff number                     | 85363010                       |
| GTIN                                      | 4048879332446                  |
| Packaging unit                            | 1                              |
| Electrical data   Input                   | ·                              |
|                                           | •444                           |
| Input voltage DC                          | 24 V                           |
| Input voltage DC min.                     | 18 V                           |
| Input voltage DC max.                     | 30 V                           |
| ON input voltage control inputs min.      | 10 V                           |
| ON input voltage control inputs max.      | 30 V                           |
| ON pulse length control inputs high min.  | 20 ms                          |
| Total current bridge set max.             | 40 A                           |
| Electrical data   Output                  |                                |
| Switch-on capacity per channel max.       | 20 mF                          |
| Switching current max.                    | 20 mA                          |
| Installation                              |                                |
| Connection cross-section inputs max.      | 16 mm²                         |
| Connection cross-section outputs max.     | 4 mm <sup>2</sup>              |
| Connection cross-section control inputs / | 2,5 mm²                        |
| control outputs max.                      | 2,5 111111                     |
| Mechanical data   Mounting data           |                                |
| Mounting method                           | geschnappt                     |
| Suitable for mounting type                | Mounting rail TH35, (EN 60715) |
| Height                                    | 90 mm                          |
| Width                                     | 70 mm                          |
| Depth                                     | 80 mm                          |
| Environmental characteristics   Climatic  |                                |
| Operating temperature min.                | 0 °C                           |
| Operating temperature max.                | 55 °C                          |
| Storage temperature min.                  | -40 °C                         |
| Storage temperature max.                  | 80 °C                          |
| Connection type 7                         |                                |
| Family construction form                  | Bridging Contact               |
| Gender                                    | female                         |
| Color contact carrier                     | black                          |
| No. of poles                              | 1                              |
| PIN 1                                     | 24 V DC                        |
| Family construction form                  | Bridging Contact               |
| Gender                                    | female                         |
| Color contact carrier                     | black                          |
| No. of poles                              | 1                              |
| PIN 1                                     | 0 V                            |
| Connection                                | Spring clamp terminals FK      |
| Family construction form                  | terminal                       |
| Gender                                    | female                         |
| Color contact carrier                     | green                          |
| No. of poles                              | 1                              |
| PIN 1                                     | 24 V DC                        |
| Connection                                | Spring clamp terminals FK      |
| Family construction form                  | terminal                       |
|                                           |                                |