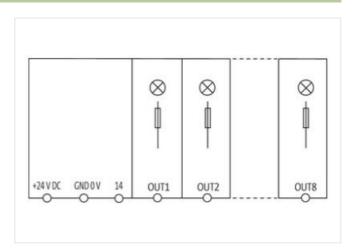

stay connected

| ECLASS-11.1                                                    | 27142121                       |
|----------------------------------------------------------------|--------------------------------|
| ECLASS-12.0                                                    | 27142121                       |
| ETIM-5.0                                                       | EC001440                       |
| customs tariff number                                          | 85363030                       |
| GTIN                                                           | 4048879335263                  |
| Packaging unit                                                 | 1                              |
| Electrical data   Supply                                       |                                |
| Operating voltage DC                                           | 24 V                           |
| Operating voltage DC min.                                      | 18 V                           |
| Operating voltage DC max.                                      | 30 V                           |
| Operating current max.                                         | 6 A                            |
| Total current max.                                             | 40 A                           |
| Electrical data   Output                                       |                                |
| Switching current max.                                         | 20 mA                          |
| Installation                                                   |                                |
| Connection cross-section inputs max.                           | 16 mm <sup>2</sup>             |
| Connection cross-section outputs min.                          | 0,5 mm²                        |
| Connection cross-section outputs max.                          | 4 mm <sup>2</sup>              |
| Connection cross-section control inputs / control outputs max. | 2,5 mm <sup>2</sup>            |
| Mechanical data   Mounting data                                |                                |
| Mounting method                                                | geschnappt                     |
| Suitable for mounting type                                     | Mounting rail TH35, (EN 60715) |
| Height                                                         | 90 mm                          |
| Width                                                          | 70 mm                          |
| Depth                                                          | 80 mm                          |
| Environmental characteristics   Climatic                       |                                |
| Operating temperature min.                                     | -25 °C                         |
| Operating temperature max.                                     | 55 °C                          |
| Derating from                                                  | 40 °C                          |
| Connection type 5                                              |                                |
| Connection                                                     | Spring clamp terminals FK      |
| Family construction form                                       | terminal                       |
| Gender                                                         | female                         |
| Color contact carrier                                          | green                          |
| No. of poles                                                   | 1                              |
| PIN 1                                                          | 24 V DC                        |
| Connection                                                     | Spring clamp terminals FK      |
| Family construction form                                       | terminal                       |
| Gender                                                         | female                         |
| Color contact carrier                                          | green                          |
| No. of poles                                                   | 1                              |
| PIN 1                                                          | 0 V                            |
| Connection                                                     | Spring clamp terminals FK      |
| Family construction form                                       | terminal                       |
| Gender                                                         | female                         |
| Color contact carrier                                          | green                          |
| No. of poles                                                   | 2                              |
| PIN 1                                                          | n.c.                           |
| PIN 2                                                          | 14                             |
| Connection                                                     | Spring clamp terminals FK      |
| Family construction form                                       | terminal                       |
|                                                                |                                |

| Gender                   | female                    |
|--------------------------|---------------------------|
| Color contact carrier    | green                     |
| No. of poles             | 4                         |
| PIN 1                    | Out 1                     |
| PIN 2                    | Out 2                     |
| PIN 3                    | Out 3                     |
| PIN 4                    | Out 4                     |
| Connection               | Spring clamp terminals FK |
| Family construction form | terminal                  |
| Gender                   | female                    |
| Color contact carrier    | green                     |
| No. of poles             | 4                         |
| PIN 1                    | Out 5                     |
| PIN 2                    | Out 6                     |
| PIN 3                    | Out 7                     |
| PIN 4                    | Out 8                     |