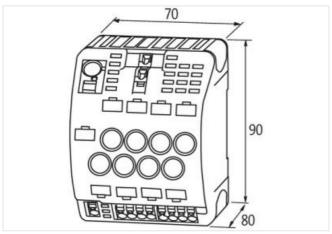

stay connected

| ECLASS-11.1                                                    | 27142121                       |
|----------------------------------------------------------------|--------------------------------|
| ECLASS-12.0                                                    | 27142121                       |
| ETIM-5.0                                                       | EC001440                       |
| customs tariff number                                          | 85363030                       |
| GTIN                                                           | 4048879335263                  |
| Packaging unit                                                 | 1                              |
| Electrical data   Supply                                       |                                |
| Operating voltage DC                                           | 24 V                           |
| Operating voltage DC min.                                      | 18 V                           |
| Operating voltage DC max.                                      | 30 V                           |
| Operating current max.                                         | 6 A                            |
| Total current max.                                             | 40 A                           |
| Electrical data   Output                                       |                                |
| Switching current max.                                         | 20 mA                          |
| Installation                                                   |                                |
| Connection cross-section inputs max.                           | 16 mm <sup>2</sup>             |
| Connection cross-section outputs min.                          | 0,5 mm²                        |
| Connection cross-section outputs max.                          | 4 mm <sup>2</sup>              |
| Connection cross-section control inputs / control outputs max. | 2,5 mm <sup>2</sup>            |
| Mechanical data   Mounting data                                |                                |
| Mounting method                                                | geschnappt                     |
| Suitable for mounting type                                     | Mounting rail TH35, (EN 60715) |
| Height                                                         | 90 mm                          |
| Width                                                          | 70 mm                          |
| Depth                                                          | 80 mm                          |
| Environmental characteristics   Climatic                       |                                |
| Operating temperature min.                                     | -25 °C                         |
| Operating temperature max.                                     | 55 °C                          |
| Derating from                                                  | 40 °C                          |
| Connection type 5                                              |                                |
| Connection                                                     | Spring clamp terminals FK      |
| Family construction form                                       | terminal                       |
| Gender                                                         | female                         |
| Color contact carrier                                          | green                          |
| No. of poles                                                   | 1                              |
| PIN 1                                                          | 24 V DC                        |
| Connection                                                     | Spring clamp terminals FK      |
| Family construction form                                       | terminal                       |
| Gender                                                         | female                         |
| Color contact carrier                                          | green                          |
| No. of poles                                                   | 1                              |
| PIN 1                                                          | 0 V                            |
| Connection                                                     | Spring clamp terminals FK      |
| Family construction form                                       | terminal                       |
| Gender                                                         | female                         |
| Color contact carrier                                          | green                          |
| No. of poles                                                   | 2                              |
| PIN 1                                                          | n.c.                           |
| PIN 2                                                          | 14                             |
| Connection                                                     | Spring clamp terminals FK      |
| Family construction form                                       | terminal                       |
|                                                                |                                |