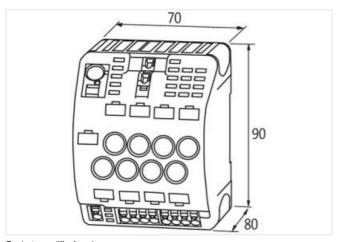

stay connected

| ECLASS-11.1                                | 27142121                       |
|--------------------------------------------|--------------------------------|
| ECLASS-12.0                                | 27142121                       |
| ETIM-5.0                                   | EC001440                       |
| customs tariff number                      | 85363030                       |
| GTIN                                       | 4048879335270                  |
| Packaging unit                             | 1                              |
| Electrical data   Supply                   |                                |
|                                            | 250 V                          |
| Operating voltage AC max.                  | 250 V                          |
| Operating voltage DC max.                  |                                |
| Operating current max.  Total current max. | 6 A<br>40 A                    |
|                                            | 40 A                           |
| Installation                               |                                |
| Connection cross-section inputs max.       | 16 mm <sup>2</sup>             |
| Connection cross-section outputs min.      | 0,5 mm <sup>2</sup>            |
| Connection cross-section outputs max.      | 4 mm <sup>2</sup>              |
| Mechanical data   Mounting data            |                                |
| Mounting method                            | geschnappt                     |
| Suitable for mounting type                 | Mounting rail TH35, (EN 60715) |
| Height                                     | 90 mm                          |
| Width                                      | 70 mm                          |
| Depth                                      | 80 mm                          |
| Environmental characteristics   Climatic   | C C                            |
| Operating temperature min.                 | -25 °C                         |
| Operating temperature max.                 | 55 °C                          |
| Derating from                              | 40 °C                          |
| Connection type 3                          |                                |
| Connection                                 | Spring clamp terminals FK      |
| Family construction form                   | terminal                       |
| Gender                                     | female                         |
| Color contact carrier                      | green                          |
| No. of poles                               | 1                              |
| PIN 1                                      | In                             |
| Connection                                 | Spring clamp terminals FK      |
| Family construction form                   | terminal                       |
| Gender                                     | female                         |
| Color contact carrier                      | green                          |
| No. of poles                               | 4                              |
| PIN 1                                      | Out 1                          |
| PIN 2                                      | Out 2                          |
| PIN 3                                      | Out 3                          |
| PIN 4                                      | Out 4                          |
| Connection                                 | Spring clamp terminals FK      |
| Family construction form                   | terminal                       |
| Gender                                     | female                         |
| Color contact carrier                      | green                          |
|                                            | 4                              |
| No. of poles                               |                                |
| No. of poles PIN 1                         |                                |
| PIN 1                                      | Out 5                          |
| •                                          |                                |