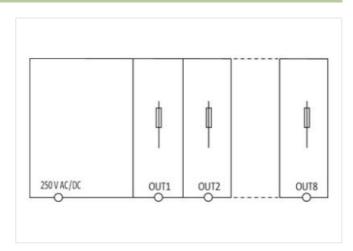

## MICO FUSE 250 FUSE HOLDER 5X20MM 8 CHANNELS

IN: 250V AC/DC OUT: 250V AC/DC / 6A AC/DC

MICO FUSE 250 8 channels

Total current: max. 40 A

stay connected

| ECLASS-11.1                                | 27142121                       |
|--------------------------------------------|--------------------------------|
| ECLASS-12.0                                | 27142121                       |
| ETIM-5.0                                   | EC001440                       |
| customs tariff number                      | 85363030                       |
| GTIN                                       | 4048879335270                  |
| Packaging unit                             | 1                              |
| Electrical data   Supply                   |                                |
|                                            | 250 V                          |
| Operating voltage AC max.                  | 250 V                          |
| Operating voltage DC max.                  |                                |
| Operating current max.  Total current max. | 6 A<br>40 A                    |
|                                            | 40 A                           |
| Installation                               |                                |
| Connection cross-section inputs max.       | 16 mm <sup>2</sup>             |
| Connection cross-section outputs min.      | 0,5 mm <sup>2</sup>            |
| Connection cross-section outputs max.      | 4 mm <sup>2</sup>              |
| Mechanical data   Mounting data            |                                |
| Mounting method                            | geschnappt                     |
| Suitable for mounting type                 | Mounting rail TH35, (EN 60715) |
| Height                                     | 90 mm                          |
| Width                                      | 70 mm                          |
| Depth                                      | 80 mm                          |
| Environmental characteristics   Climatic   | C C                            |
| Operating temperature min.                 | -25 °C                         |
| Operating temperature max.                 | 55 °C                          |
| Derating from                              | 40 °C                          |
| Connection type 3                          |                                |
| Connection                                 | Spring clamp terminals FK      |
| Family construction form                   | terminal                       |
| Gender                                     | female                         |
| Color contact carrier                      | green                          |
| No. of poles                               | 1                              |
| PIN 1                                      | In                             |
| Connection                                 | Spring clamp terminals FK      |
| Family construction form                   | terminal                       |
| Gender                                     | female                         |
| Color contact carrier                      | green                          |
| No. of poles                               | 4                              |
| PIN 1                                      | Out 1                          |
| PIN 2                                      | Out 2                          |
| PIN 3                                      | Out 3                          |
| PIN 4                                      | Out 4                          |
| Connection                                 | Spring clamp terminals FK      |
| Family construction form                   | terminal                       |
| Gender                                     | female                         |
| Color contact carrier                      | green                          |
|                                            | 4                              |
| No. of poles                               |                                |
| No. of poles PIN 1                         |                                |
| PIN 1                                      | Out 5                          |
| •                                          |                                |