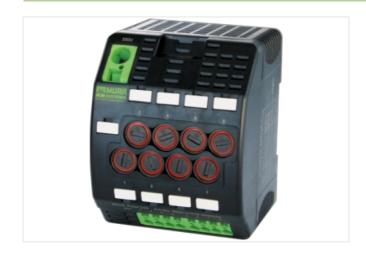

## MICO FUSE 250 FUSE HOLDER 5X20MM 8 CHANNELS

IN: 250V AC/DC OUT: 250V AC/DC / 6A AC/DC

MICO FUSE 250 8 channels

Total current: max. 40 A

## Illustration

Product may differ from Image

| 27371802 |                                              |
|----------|----------------------------------------------|
| 27142107 |                                              |
| 27142121 |                                              |
| 27142121 |                                              |
| 27142121 |                                              |
| 27142121 |                                              |
|          | 27142107<br>27142121<br>27142121<br>27142121 |