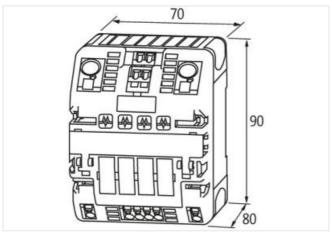

stay connected

| ECLASS-11.1                               | 27371802                       |
|-------------------------------------------|--------------------------------|
| ECLASS-12.0                               | 27371802                       |
| ETIM-5.0                                  | EC001440                       |
| customs tariff number                     | 85363010                       |
| GTIN                                      | 4048879328920                  |
| Packaging unit                            | 1                              |
| Electrical data   Input                   |                                |
|                                           |                                |
| Input voltage DC                          | 24 V                           |
| Input voltage DC min.                     | 18 V                           |
| Input voltage DC max.                     | 30 V                           |
| ON input voltage control inputs min.      | 10 V                           |
| ON input voltage control inputs max.      | 30 V                           |
| ON pulse length control inputs high min.  | 20 ms                          |
| Total current bridge set max.             | 40 A                           |
| Electrical data   Output                  |                                |
| Switch-on capacity per channel max.       | 20 mF                          |
| Switching current max.                    | 20 mA                          |
| Installation                              |                                |
| Connection cross-section inputs max.      | 16 mm <sup>2</sup>             |
| Connection cross-section outputs max.     | 1,5 mm²                        |
| Connection cross-section control inputs / | 2,5 mm <sup>2</sup>            |
| control outputs max.                      | 2,5 min                        |
| Mechanical data   Mounting data           |                                |
| Mounting method                           | geschnappt                     |
| Suitable for mounting type                | Mounting rail TH35, (EN 60715) |
| Height                                    | 90 mm                          |
| Width                                     | 70 mm                          |
| Depth                                     | 80 mm                          |
| Environmental characteristics   Climatic  |                                |
| Operating temperature min.                | 0 ℃                            |
| Operating temperature max.                | 55 °C                          |
| Storage temperature min.                  | -40 °C                         |
| Storage temperature max.                  | 80 °C                          |
| Connection type 10                        |                                |
| Family construction form                  | Bridging Contact               |
| Gender                                    | female                         |
| Color contact carrier                     | black                          |
| No. of poles                              | 1                              |
| PIN 1                                     | 24 V DC                        |
| Family construction form                  | Bridging Contact               |
| Gender                                    | female                         |
| Color contact carrier                     | black                          |
| No. of poles                              | 1                              |
| PIN 1                                     | 0 V                            |
| Family construction form                  | Bridging Contact               |
| Gender                                    | female                         |
| Color contact carrier                     | black                          |
| No. of poles                              | 2                              |
|                                           |                                |
| PIN 1                                     | On                             |
| PIN 1<br>PIN 2                            | On<br>Off                      |
|                                           |                                |