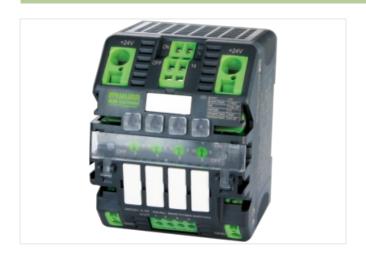

## MICO+ 4.4 electronic circuit protection, 4 CHANNELS

IN: 24 V DC OUT: 24 V / 1-2-3-4 A CL2

MICO+ 4.4 4 channels Current adjustment 1, 2, 3, 4 A

## Illustration

Product may differ from Image

| 27371802 |                                              |                                              |                                              |
|----------|----------------------------------------------|----------------------------------------------|----------------------------------------------|
| 27371802 |                                              |                                              |                                              |
| 27371802 |                                              |                                              |                                              |
| 27371802 |                                              |                                              |                                              |
| 27371802 |                                              |                                              |                                              |
| 27371802 |                                              |                                              |                                              |
|          | 27371802<br>27371802<br>27371802<br>27371802 | 27371802<br>27371802<br>27371802<br>27371802 | 27371802<br>27371802<br>27371802<br>27371802 |