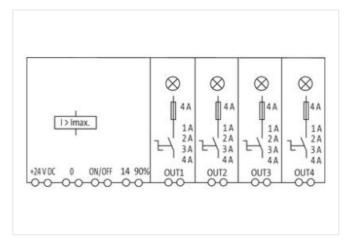

## MICO+ 4.4 electronic circuit protection, 4 CHANNELS

IN: 24 V DC OUT: 24 V / 1-2-3-4 A CL2

MICO+ 4.4 4 channels Current adjustment 1, 2, 3, 4 A

stay connected

| ECLASS-11.1                               | 27371802                       |
|-------------------------------------------|--------------------------------|
| ECLASS-12.0                               | 27371802                       |
| ETIM-5.0                                  | EC001440                       |
| customs tariff number                     | 85363010                       |
| GTIN                                      | 4048879328920                  |
| Packaging unit                            | 1                              |
| Electrical data   Input                   |                                |
|                                           |                                |
| Input voltage DC                          | 24 V                           |
| Input voltage DC min.                     | 18 V                           |
| Input voltage DC max.                     | 30 V                           |
| ON input voltage control inputs min.      | 10 V                           |
| ON input voltage control inputs max.      | 30 V                           |
| ON pulse length control inputs high min.  | 20 ms                          |
| Total current bridge set max.             | 40 A                           |
| Electrical data   Output                  |                                |
| Switch-on capacity per channel max.       | 20 mF                          |
| Switching current max.                    | 20 mA                          |
| Installation                              |                                |
| Connection cross-section inputs max.      | 16 mm <sup>2</sup>             |
| Connection cross-section outputs max.     | 1,5 mm²                        |
| Connection cross-section control inputs / | 2,5 mm <sup>2</sup>            |
| control outputs max.                      | 2,5 min                        |
| Mechanical data   Mounting data           |                                |
| Mounting method                           | geschnappt                     |
| Suitable for mounting type                | Mounting rail TH35, (EN 60715) |
| Height                                    | 90 mm                          |
| Width                                     | 70 mm                          |
| Depth                                     | 80 mm                          |
| Environmental characteristics   Climatic  |                                |
| Operating temperature min.                | 0 ℃                            |
| Operating temperature max.                | 55 °C                          |
| Storage temperature min.                  | -40 °C                         |
| Storage temperature max.                  | 80 °C                          |
| Connection type 10                        |                                |
| Family construction form                  | Bridging Contact               |
| Gender                                    | female                         |
| Color contact carrier                     | black                          |
| No. of poles                              | 1                              |
| PIN 1                                     | 24 V DC                        |
| Family construction form                  | Bridging Contact               |
| Gender                                    | female                         |
| Color contact carrier                     | black                          |
| No. of poles                              | 1                              |
| PIN 1                                     | 0 V                            |
| Family construction form                  | Bridging Contact               |
| Gender                                    | female                         |
| Color contact carrier                     | black                          |
| No. of poles                              | 2                              |
|                                           |                                |
| PIN 1                                     | On                             |
| PIN 1<br>PIN 2                            | On<br>Off                      |
|                                           |                                |

stay connected

| Gender                   | female                    |
|--------------------------|---------------------------|
| Color contact carrier    | green                     |
| No. of poles             | 1                         |
| PIN 1                    | 0 V                       |
| Connection               | Spring clamp terminals FK |
| Family construction form | terminal                  |
| Gender                   | female                    |
| Color contact carrier    | green                     |
| No. of poles             | 1                         |
| PIN 1                    | 24 V DC                   |
| Connection               | Spring clamp terminals FK |
| Family construction form | terminal                  |
| Gender                   | female                    |
| Color contact carrier    | green                     |
| No. of poles             | 2                         |
| PIN 1                    | Out 1                     |
| PIN 2                    | Out 1                     |
| Connection               | Spring clamp terminals FK |
| Family construction form | terminal                  |
| Gender                   | female                    |
| Color contact carrier    | green                     |
| No. of poles             | 2                         |
| PIN 1                    | Out 2                     |
| PIN 2                    | Out 2                     |
| Connection               | Spring clamp terminals FK |
| Family construction form | terminal                  |
| Gender                   | female                    |
| Color contact carrier    | green                     |
| No. of poles             | 2                         |
| PIN 1                    | Out 3                     |
| PIN 2                    | Out 3                     |
| Connection               | Spring clamp terminals FK |
| Family construction form | terminal                  |
| Gender                   | female                    |
| Color contact carrier    | green                     |
| No. of poles             | 2                         |
| PIN 1                    | Out 4                     |
| PIN 2                    | Out 4                     |
| Connection               | Spring clamp terminals FK |
| Family construction form | terminal                  |
| Gender                   | female                    |
| Color contact carrier    | green                     |
| No. of poles             | 4                         |
| PIN 1                    | On                        |
| PIN 2                    | Off                       |
| PIN 3                    | 14                        |
| PIN 4                    | 0.9                       |