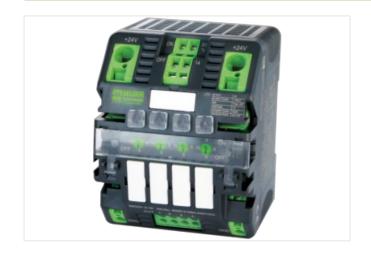

## MICO+ 4.6 electronic circuit protection, 4 CHANNELS

IN: 24 V DC OUT: 24 V DC / 1-2-4-6 A

MICO+ 4.6 4 channels Current adjustment 1, 2, 4, 6 A

## Illustration

Product may differ from Image

| Commercial data |          |  |
|-----------------|----------|--|
| ECLASS-6.0      | 27371802 |  |
| ECLASS-6.1      | 27371802 |  |
| ECLASS-7.0      | 27371802 |  |
| ECLASS-8.0      | 27371802 |  |
| ECLASS-9.0      | 27371802 |  |
| ECLASS-10.1     | 27371802 |  |