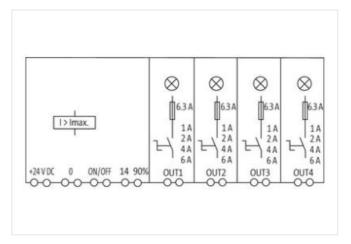

## MICO+ 4.6 electronic circuit protection, 4 CHANNELS

IN: 24 V DC OUT: 24 V DC / 1-2-4-6 A

MICO+ 4.6 4 channels Current adjustment 1, 2, 4, 6 A

stay connected

| ECLASS-11.1                                                    | 27371802                       |  |
|----------------------------------------------------------------|--------------------------------|--|
| ECLASS-12.0                                                    | 27371802                       |  |
| ETIM-5.0                                                       | EC001440                       |  |
| customs tariff number                                          | 85363010                       |  |
| GTIN                                                           | 4048879328937                  |  |
| Packaging unit                                                 | 1                              |  |
| Electrical data   Input                                        |                                |  |
| Input voltage DC                                               | 24 V                           |  |
| Input voltage DC min.                                          | 18 V                           |  |
| Input voltage DC max.                                          | 30 V                           |  |
| ON input voltage control inputs min.                           | 10 V                           |  |
| ON input voltage control inputs max.                           | 30 V                           |  |
| ON pulse length control inputs high min.                       | 20 ms                          |  |
| Total current bridge set max.                                  | 40 A                           |  |
| Electrical data   Output                                       |                                |  |
|                                                                |                                |  |
| Switch-on capacity per channel max.                            | 20 mF                          |  |
| Switching current max.                                         | 20 mA                          |  |
| Installation                                                   |                                |  |
| Connection cross-section inputs max.                           | 16 mm <sup>2</sup>             |  |
| Connection cross-section outputs max.                          | 1,5 mm <sup>2</sup>            |  |
| Connection cross-section control inputs / control outputs max. | 2,5 mm²                        |  |
| Mechanical data   Mounting data                                |                                |  |
| Mounting method                                                | geschnappt                     |  |
| Suitable for mounting type                                     | Mounting rail TH35, (EN 60715) |  |
| Height                                                         | 90 mm                          |  |
| Width                                                          | 70 mm                          |  |
| Depth                                                          | 80 mm                          |  |
| Environmental characteristics   Climatic                       |                                |  |
| Operating temperature min.                                     | 0 °C                           |  |
| Operating temperature max.                                     | 55 °C                          |  |
| Storage temperature min.                                       | -40 °C                         |  |
| Storage temperature max.                                       | 80 °C                          |  |
| Connection type 10                                             |                                |  |
| Family construction form                                       | Bridging Contact               |  |
| Gender                                                         | female                         |  |
| Color contact carrier                                          | black                          |  |
| No. of poles                                                   | 1                              |  |
| PIN 1                                                          | 24 V DC                        |  |
| Family construction form                                       | Bridging Contact               |  |
| Gender                                                         | female                         |  |
| Color contact carrier                                          | black                          |  |
| No. of poles                                                   | 1                              |  |
| PIN 1                                                          | 0 V                            |  |
| Family construction form                                       | Bridging Contact               |  |
| Gender                                                         | female                         |  |
| Color contact carrier                                          | black                          |  |
| No. of poles                                                   | 2                              |  |
| PIN 1                                                          | On                             |  |
| PIN 2                                                          | Off                            |  |
| Connection                                                     | Spring clamp terminals FK      |  |
| Family construction form                                       | terminal                       |  |
|                                                                |                                |  |

stay connected

| Gender                   | female                    |
|--------------------------|---------------------------|
| Color contact carrier    | green                     |
| No. of poles             | 1                         |
| PIN 1                    | 0 V                       |
| Connection               | Spring clamp terminals FK |
| Family construction form | terminal                  |
| Gender                   | female                    |
| Color contact carrier    | green                     |
| No. of poles             | 1                         |
| PIN 1                    | 24 V DC                   |
| Connection               | Spring clamp terminals FK |
| Family construction form | terminal                  |
| Gender                   | female                    |
| Color contact carrier    | green                     |
| No. of poles             | 2                         |
| PIN 1                    | Out 1                     |
| PIN 2                    | Out 1                     |
| Connection               | Spring clamp terminals FK |
| Family construction form | terminal                  |
| Gender                   | female                    |
| Color contact carrier    | green                     |
| No. of poles             | 2                         |
| PIN 1                    | Out 2                     |
| PIN 2                    | Out 2                     |
| Connection               | Spring clamp terminals FK |
| Family construction form | terminal                  |
| Gender                   | female                    |
| Color contact carrier    | green                     |
| No. of poles             | 2                         |
| PIN 1                    | Out 3                     |
| PIN 2                    | Out 3                     |
| Connection               | Spring clamp terminals FK |
| Family construction form | terminal                  |
| Gender                   | female                    |
| Color contact carrier    | green                     |
| No. of poles             | 2                         |
| PIN 1                    | Out 4                     |
| PIN 2                    | Out 4                     |
| Connection               | Spring clamp terminals FK |
| Family construction form | terminal                  |
| Gender                   | female                    |
| Color contact carrier    | green                     |
| No. of poles             | 4                         |
| PIN 1                    | On                        |
| PIN 2                    | Off                       |
| PIN 3                    | 14                        |
|                          | 0.9                       |