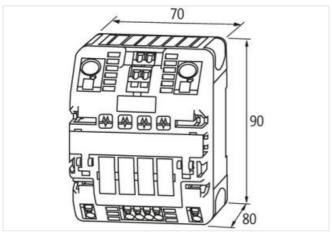

stay connected

| ECLASS-11.1                                                    | 27371802                       |  |
|----------------------------------------------------------------|--------------------------------|--|
| ECLASS-12.0                                                    | 27371802                       |  |
| ETIM-5.0                                                       | EC001440                       |  |
| customs tariff number                                          | 85363010                       |  |
| GTIN                                                           | 4048879328937                  |  |
| Packaging unit                                                 | 1                              |  |
| Electrical data   Input                                        |                                |  |
| Input voltage DC                                               | 24 V                           |  |
| Input voltage DC min.                                          | 18 V                           |  |
| Input voltage DC max.                                          | 30 V                           |  |
| ON input voltage control inputs min.                           | 10 V                           |  |
| ON input voltage control inputs max.                           | 30 V                           |  |
| ON pulse length control inputs high min.                       | 20 ms                          |  |
| Total current bridge set max.                                  | 40 A                           |  |
| Electrical data   Output                                       |                                |  |
|                                                                |                                |  |
| Switch-on capacity per channel max.                            | 20 mF                          |  |
| Switching current max.                                         | 20 mA                          |  |
| Installation                                                   |                                |  |
| Connection cross-section inputs max.                           | 16 mm <sup>2</sup>             |  |
| Connection cross-section outputs max.                          | 1,5 mm <sup>2</sup>            |  |
| Connection cross-section control inputs / control outputs max. | 2,5 mm²                        |  |
| Mechanical data   Mounting data                                |                                |  |
| Mounting method                                                | geschnappt                     |  |
| Suitable for mounting type                                     | Mounting rail TH35, (EN 60715) |  |
| Height                                                         | 90 mm                          |  |
| Width                                                          | 70 mm                          |  |
| Depth                                                          | 80 mm                          |  |
| Environmental characteristics   Climatic                       |                                |  |
| Operating temperature min.                                     | 0 °C                           |  |
| Operating temperature max.                                     | 55 °C                          |  |
| Storage temperature min.                                       | -40 °C                         |  |
| Storage temperature max.                                       | 80 °C                          |  |
| Connection type 10                                             |                                |  |
| Family construction form                                       | Bridging Contact               |  |
| Gender                                                         | female                         |  |
| Color contact carrier                                          | black                          |  |
| No. of poles                                                   | 1                              |  |
| PIN 1                                                          | 24 V DC                        |  |
| Family construction form                                       | Bridging Contact               |  |
| Gender                                                         | female                         |  |
| Color contact carrier                                          | black                          |  |
| No. of poles                                                   | 1                              |  |
| PIN 1                                                          | 0 V                            |  |
| Family construction form                                       | Bridging Contact               |  |
| Gender                                                         | female                         |  |
| Color contact carrier                                          | black                          |  |
| No. of poles                                                   | 2                              |  |
| PIN 1                                                          | On                             |  |
| PIN 2                                                          | Off                            |  |
| Connection                                                     | Spring clamp terminals FK      |  |
| Family construction form                                       | terminal                       |  |
|                                                                |                                |  |