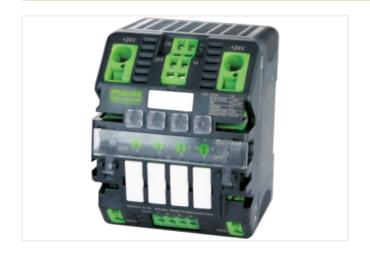

## MICO+ 4.10 electronic circuit protection, 4 CHANNELS

IN: 24 V DC OUT: 24 V DC / 4-6-8-10 A

MICO+ 4.10 4 channels Current adjustment 4, 6, 8, 10 A

## Illustration

Product may differ from Image

| Commercial data |          |  |
|-----------------|----------|--|
| ECLASS-6.0      | 27371802 |  |
| ECLASS-6.1      | 27371802 |  |
| ECLASS-7.0      | 27371802 |  |
| ECLASS-8.0      | 27371802 |  |
| ECLASS-9.0      | 27371802 |  |
| ECLASS-10.1     | 27371802 |  |
| -               |          |  |