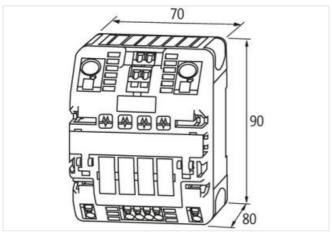

stay connected

| ECLASS-11.1                               | 27371802                       |
|-------------------------------------------|--------------------------------|
| ECLASS-12.0                               | 27371802                       |
| ETIM-5.0                                  | EC001440                       |
| customs tariff number                     | 85363010                       |
| GTIN                                      | 4048879328944                  |
| Packaging unit                            | 1                              |
| Electrical data   Input                   |                                |
|                                           |                                |
| Input voltage DC                          | 24 V                           |
| Input voltage DC min.                     | 18 V                           |
| Input voltage DC max.                     | 30 V                           |
| ON input voltage control inputs min.      | 10 V                           |
| ON input voltage control inputs max.      | 30 V                           |
| ON pulse length control inputs high min.  | 20 ms                          |
| Total current bridge set max.             | 40 A                           |
| Electrical data   Output                  |                                |
| Switch-on capacity per channel max.       | 20 mF                          |
| Switching current max.                    | 20 mA                          |
| Installation                              |                                |
| Connection cross-section inputs max.      | 16 mm <sup>2</sup>             |
| Connection cross-section outputs max.     | 1.5 mm²                        |
| Connection cross-section control inputs / |                                |
| control outputs max.                      | 2,5 mm <sup>2</sup>            |
| Mechanical data   Mounting data           |                                |
| Mounting method                           | geschnappt                     |
| Suitable for mounting type                | Mounting rail TH35, (EN 60715) |
| Height                                    | 90 mm                          |
| Width                                     | 70 mm                          |
| Depth                                     | 80 mm                          |
| Environmental characteristics   Climatic  |                                |
| Operating temperature min.                | 0 °C                           |
| Operating temperature max.                | 55 °C                          |
| Storage temperature min.                  | -40 °C                         |
| Storage temperature max.                  | 80 °C                          |
| Connection type 10                        |                                |
| Family construction form                  | Bridging Contact               |
| Gender                                    | female                         |
| Color contact carrier                     | black                          |
| No. of poles                              | 1                              |
| PIN 1                                     | 24 V DC                        |
| Family construction form                  | Bridging Contact               |
| Gender                                    | female                         |
| Color contact carrier                     | black                          |
| No. of poles                              | 1                              |
| PIN 1                                     | 0 V                            |
| Family construction form                  | Bridging Contact               |
| Gender                                    | female                         |
| Color contact carrier                     | black                          |
| No. of poles                              | 2                              |
| PIN 1                                     | On                             |
| PIN 2                                     | Off                            |
| Connection                                | Spring clamp terminals FK      |
| Family construction form                  | terminal                       |
| Lanniy Gunanagiluliyi iyilli              | torrima                        |