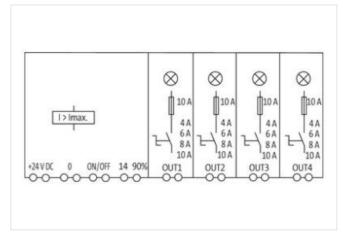

## MICO+ 4.10 electronic circuit protection, 4 CHANNELS

IN: 24 V DC OUT: 24 V DC / 4-6-8-10 A

MICO+ 4.10 4 channels Current adjustment 4, 6, 8, 10 A

stay connected

| ECLASS-11.1                               | 27371802                       |
|-------------------------------------------|--------------------------------|
| ECLASS-12.0                               | 27371802                       |
| ETIM-5.0                                  | EC001440                       |
| customs tariff number                     | 85363010                       |
| GTIN                                      | 4048879328944                  |
| Packaging unit                            | 1                              |
| Electrical data   Input                   |                                |
|                                           |                                |
| Input voltage DC                          | 24 V                           |
| Input voltage DC min.                     | 18 V                           |
| Input voltage DC max.                     | 30 V                           |
| ON input voltage control inputs min.      | 10 V                           |
| ON input voltage control inputs max.      | 30 V                           |
| ON pulse length control inputs high min.  | 20 ms                          |
| Total current bridge set max.             | 40 A                           |
| Electrical data   Output                  |                                |
| Switch-on capacity per channel max.       | 20 mF                          |
| Switching current max.                    | 20 mA                          |
| Installation                              |                                |
| Connection cross-section inputs max.      | 16 mm <sup>2</sup>             |
| Connection cross-section outputs max.     | 1.5 mm²                        |
| Connection cross-section control inputs / |                                |
| control outputs max.                      | 2,5 mm <sup>2</sup>            |
| Mechanical data   Mounting data           |                                |
| Mounting method                           | geschnappt                     |
| Suitable for mounting type                | Mounting rail TH35, (EN 60715) |
| Height                                    | 90 mm                          |
| Width                                     | 70 mm                          |
| Depth                                     | 80 mm                          |
| Environmental characteristics   Climatic  |                                |
| Operating temperature min.                | 0 °C                           |
| Operating temperature max.                | 55 °C                          |
| Storage temperature min.                  | -40 °C                         |
| Storage temperature max.                  | 80 °C                          |
| Connection type 10                        |                                |
| Family construction form                  | Bridging Contact               |
| Gender                                    | female                         |
| Color contact carrier                     | black                          |
| No. of poles                              | 1                              |
| PIN 1                                     | 24 V DC                        |
| Family construction form                  | Bridging Contact               |
| Gender                                    | female                         |
| Color contact carrier                     | black                          |
| No. of poles                              | 1                              |
| PIN 1                                     | 0 V                            |
| Family construction form                  | Bridging Contact               |
| Gender                                    | female                         |
| Color contact carrier                     | black                          |
| No. of poles                              | 2                              |
| PIN 1                                     | On                             |
| PIN 2                                     | Off                            |
| Connection                                | Spring clamp terminals FK      |
| Family construction form                  | terminal                       |
| Lanniy Gunanagiluliyi iyilli              | torrima                        |