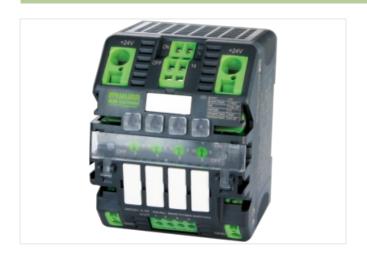

## MICO+ 48V DC 4.4 electronic circuit protection, 4-CANALS

IN: 48 V DC OUT: 48 V DC / 1-2-3-4 A

MICO+ 48 V DC 4.4 4 channels Current adjustment 1, 2, 3, 4 A

## Illustration

Product may differ from Image

| ECLASS-6.0       2714190         ECLASS-6.1       2737180         ECLASS-7.0       2737180 |   |
|--------------------------------------------------------------------------------------------|---|
| ECLASS-7.0 2737180                                                                         | 2 |
|                                                                                            |   |
|                                                                                            | 2 |
| ECLASS-8.0 2737180                                                                         | 2 |
| ECLASS-9.0 2737180                                                                         | 2 |
| ECLASS-10.1 2737180                                                                        | 2 |