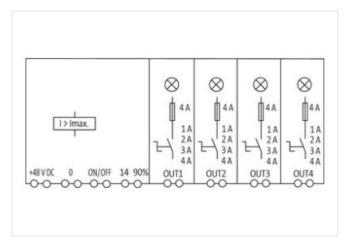

stay connected

| ECLASS-11.1                                                    | 27371802                       |
|----------------------------------------------------------------|--------------------------------|
| ECLASS-11.1<br>ECLASS-12.0                                     | 27371802                       |
| ETIM-5.0                                                       | EC001440                       |
| customs tariff number                                          | 85363010                       |
| GTIN                                                           | 4048879402927                  |
| Packaging unit                                                 | 1                              |
| Electrical data   Input                                        |                                |
|                                                                | 48 V                           |
| Input voltage DC                                               | 36 V                           |
| Input voltage DC min. Input voltage DC max.                    | 60 V                           |
| ON input voltage control inputs min.                           | 20 V                           |
| ON input voltage control inputs max.                           | 60 V                           |
| ON pulse length control inputs high min.                       | 20 ms                          |
| Total current bridge set max.                                  | 40 A                           |
| Electrical data   Output                                       |                                |
|                                                                |                                |
| Switch-on capacity per channel max.                            | 5 mF                           |
| Switching current max.                                         | 20 mA                          |
| Installation                                                   |                                |
| Connection cross-section inputs max.                           | 16 mm <sup>2</sup>             |
| Connection cross-section outputs max.                          | 1,5 mm <sup>2</sup>            |
| Connection cross-section control inputs / control outputs max. | 2,5 mm <sup>2</sup>            |
| Mechanical data   Mounting data                                |                                |
| Mounting method                                                | geschnappt                     |
| Suitable for mounting type                                     | Mounting rail TH35, (EN 60715) |
| Height                                                         | 90 mm                          |
| Width                                                          | 70 mm                          |
| Depth                                                          | 80 mm                          |
| Environmental characteristics   Climatic                       |                                |
| Operating temperature min.                                     | 0°C                            |
| Operating temperature max.                                     | 55 °C                          |
| Storage temperature min.                                       | -40 °C                         |
| Storage temperature max.                                       | 80 °C                          |
| Connection type 10                                             |                                |
| Family construction form                                       | Bridging Contact               |
| Gender                                                         | female                         |
| Color contact carrier                                          | black                          |
| No. of poles                                                   | 1                              |
| PIN 1                                                          | 48 V DC                        |
| Family construction form                                       | Bridging Contact               |
| Gender                                                         | female                         |
| Color contact carrier                                          | black                          |
| No. of poles                                                   | 1                              |
| PIN 1                                                          | 0 V                            |
| Family construction form                                       | Bridging Contact               |
| Gender                                                         | female                         |
| Color contact carrier                                          | black                          |
|                                                                |                                |
| No. of poles                                                   | 2                              |
| No. of poles PIN 1                                             | 2<br>On                        |
|                                                                |                                |
| PIN 1                                                          | On                             |

| Gender                   | female                    |
|--------------------------|---------------------------|
| Color contact carrier    | green                     |
| No. of poles             | 1                         |
| PIN 1                    | 0 V                       |
| Connection               | Spring clamp terminals FK |
| Family construction form | terminal                  |
| Gender                   | female                    |
| Color contact carrier    | green                     |
| No. of poles             | 1                         |
| PIN 1                    | 48 V DC                   |
| Connection               | Spring clamp terminals FK |
| Family construction form | terminal                  |
| Gender                   | female                    |
| Color contact carrier    | green                     |
| No. of poles             | 2                         |
| PIN 1                    | Out 1                     |
| PIN 2                    | Out 1                     |
| Connection               | Spring clamp terminals FK |
| Family construction form | terminal                  |
| Gender                   | female                    |
| Color contact carrier    | green                     |
| No. of poles             | 2                         |
| PIN 1                    | Out 2                     |
| PIN 2                    | Out 2                     |
| Connection               | Spring clamp terminals FK |
| Family construction form | terminal                  |
| Gender                   | female                    |
| Color contact carrier    | green                     |
| No. of poles             | 2                         |
| PIN 1                    | Out 3                     |
| PIN 2                    | Out 3                     |
| Connection               | Spring clamp terminals FK |
| Family construction form | terminal                  |
| Gender                   | female                    |
| Color contact carrier    | green                     |
| No. of poles             | 2                         |
| PIN 1                    | Out 4                     |
| PIN 2                    | Out 4                     |
| Connection               | Spring clamp terminals FK |
| Family construction form | terminal                  |
| Gender                   | female                    |
| Color contact carrier    | green                     |
| No. of poles             | 4                         |
| PIN 1                    | On                        |
| PIN 2                    | Off                       |
| PIN 3                    | 14                        |
| PIN 4                    | 0.9                       |