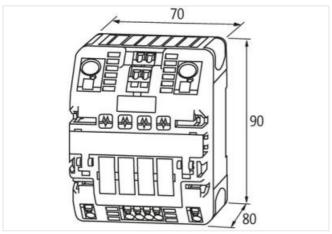

stay connected

| ECLASS-11.1                                                    | 27371802                       |
|----------------------------------------------------------------|--------------------------------|
| ECLASS-11.1<br>ECLASS-12.0                                     | 27371802                       |
| ETIM-5.0                                                       | EC001440                       |
| customs tariff number                                          | 85363010                       |
| GTIN                                                           | 4048879402927                  |
| Packaging unit                                                 | 1                              |
| Electrical data   Input                                        |                                |
|                                                                | 48 V                           |
| Input voltage DC                                               | 36 V                           |
| Input voltage DC min. Input voltage DC max.                    | 60 V                           |
| ON input voltage control inputs min.                           | 20 V                           |
| ON input voltage control inputs max.                           | 60 V                           |
| ON pulse length control inputs high min.                       | 20 ms                          |
| Total current bridge set max.                                  | 40 A                           |
| Electrical data   Output                                       |                                |
|                                                                |                                |
| Switch-on capacity per channel max.                            | 5 mF                           |
| Switching current max.                                         | 20 mA                          |
| Installation                                                   |                                |
| Connection cross-section inputs max.                           | 16 mm <sup>2</sup>             |
| Connection cross-section outputs max.                          | 1,5 mm <sup>2</sup>            |
| Connection cross-section control inputs / control outputs max. | 2,5 mm <sup>2</sup>            |
| Mechanical data   Mounting data                                |                                |
| Mounting method                                                | geschnappt                     |
| Suitable for mounting type                                     | Mounting rail TH35, (EN 60715) |
| Height                                                         | 90 mm                          |
| Width                                                          | 70 mm                          |
| Depth                                                          | 80 mm                          |
| Environmental characteristics   Climatic                       |                                |
| Operating temperature min.                                     | 0°C                            |
| Operating temperature max.                                     | 55 °C                          |
| Storage temperature min.                                       | -40 °C                         |
| Storage temperature max.                                       | 80 °C                          |
| Connection type 10                                             |                                |
| Family construction form                                       | Bridging Contact               |
| Gender                                                         | female                         |
| Color contact carrier                                          | black                          |
| No. of poles                                                   | 1                              |
| PIN 1                                                          | 48 V DC                        |
| Family construction form                                       | Bridging Contact               |
| Gender                                                         | female                         |
| Color contact carrier                                          | black                          |
| No. of poles                                                   | 1                              |
| PIN 1                                                          | 0 V                            |
| Family construction form                                       | Bridging Contact               |
| Gender                                                         | female                         |
| Color contact carrier                                          | black                          |
|                                                                |                                |
| No. of poles                                                   | 2                              |
| No. of poles PIN 1                                             | 2<br>On                        |
|                                                                |                                |
| PIN 1                                                          | On                             |