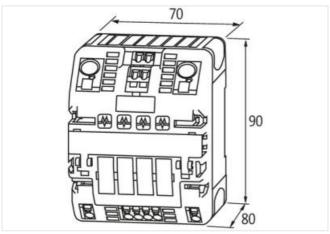

stay connected

| ECLASS-11.1                                                    | 27371802                       |
|----------------------------------------------------------------|--------------------------------|
| ECLASS-11.1                                                    | 27371802                       |
| ETIM-5.0                                                       | EC001440                       |
| customs tariff number                                          | 85363010                       |
| GTIN                                                           | 4048879405294                  |
| Packaging unit                                                 | 1                              |
| Electrical data   Input                                        |                                |
|                                                                | 40.17                          |
| Input voltage DC                                               | 48 V                           |
| Input voltage DC min.                                          | 36 V                           |
| Input voltage DC max.  ON input voltage control inputs min.    | 60 V<br>20 V                   |
| ON input voltage control inputs min.                           | 60 V                           |
| ON pulse length control inputs high min.                       | 20 ms                          |
| Total current bridge set max.                                  | 40 A                           |
|                                                                | 40 A                           |
| Electrical data   Output                                       |                                |
| Switch-on capacity per channel max.                            | 5 mF                           |
| Switching current max.                                         | 20 mA                          |
| Installation                                                   |                                |
| Connection cross-section inputs max.                           | 16 mm <sup>2</sup>             |
| Connection cross-section outputs max.                          | 1,5 mm²                        |
| Connection cross-section control inputs / control outputs max. | 2,5 mm <sup>2</sup>            |
| Mechanical data   Mounting data                                |                                |
| Mounting method                                                | geschnappt                     |
| Suitable for mounting type                                     | Mounting rail TH35, (EN 60715) |
| Height                                                         | 90 mm                          |
| Width                                                          | 70 mm                          |
| Depth                                                          | 80 mm                          |
| Environmental characteristics   Climatic                       |                                |
| Operating temperature min.                                     | 0 °C                           |
| Operating temperature max.                                     | 55 °C                          |
| Storage temperature min.                                       | -40 °C                         |
| Storage temperature max.                                       | 80 °C                          |
| Connection type 10                                             |                                |
| Family construction form                                       | Bridging Contact               |
| Gender                                                         | female                         |
| Color contact carrier                                          | black                          |
| No. of poles                                                   | 1                              |
| PIN 1                                                          | 48 V DC                        |
| Family construction form                                       | Bridging Contact               |
| Gender                                                         | female                         |
| Color contact carrier                                          | black                          |
| No. of poles                                                   | 1                              |
| PIN 1                                                          | 0 V                            |
| Family construction form                                       | Bridging Contact               |
| Gender                                                         | female                         |
| Color contact carrier                                          | black                          |
| No. of poles                                                   | 2                              |
| PIN 1                                                          | On                             |
| PIN 2                                                          | Off                            |
| Connection                                                     | Spring clamp terminals FK      |
| Family construction form                                       | terminal                       |
|                                                                |                                |