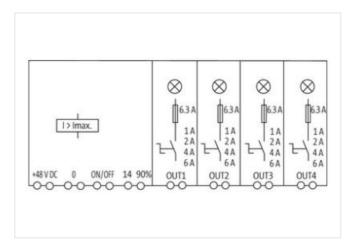

## MICO+ 48V DC 4.6 electronic circuit protection, 4-CHANNELS

IN: 48 V DC OUT: 48 V DC / 1-2-4-6 A

MICO+ 48 V DC 4.6 4 channels Current adjustment 1, 2, 4, 6 A