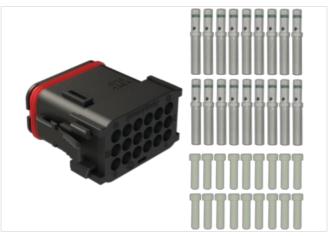

## Data Panel - kit central connector xtremeDB, field-wireable

18-pin, A-coded, AWG 14-20

## Illustration

Manufacturer: PANEL **Data Panel Corporation** 181 Cheshire Lane North Phone: +1 952 941-3511 E-Mail: info@datapanel.com Suite 300 Plymouth, MN 55441 USA EU importer: DATA PANEL Data Panel GmbH Fabrikstrasse 12 Phone: +49 7191 904369-10 71570 Oppenweiler E-Mail: info@data-panel.eu GERMANY

Product may differ from Image

| Commercial data       |             |  |
|-----------------------|-------------|--|
| ECLASS-6.1            | 27143423    |  |
| ECLASS-7.0            | 27449001    |  |
| ECLASS-8.0            | 27449001    |  |
| ECLASS-9.0            | 27440321    |  |
| ECLASS-10.1           | 27440321    |  |
| ECLASS-11.1           | 27440321    |  |
| ECLASS-12.0           | 27440321    |  |
| customs tariff number | 85389099    |  |
| GTIN                  | 89336773369 |  |
| Packaging unit        | 1           |  |