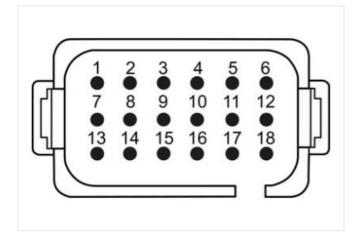

## Data Panel - xtremeDB IO Modul SAE J1939, , 8IN / 8OUT

IN: 8DI/4AI(I-U)/2Frequency-Counter-Encoder - OUT: 8DO / 8PWM / 8PWM(i)

Robust, fully potted bus module with 8 DT signal ports For use in extreme environments, special vehicles and mobile machines Connection cables are in the online shop under "Connection Technology".