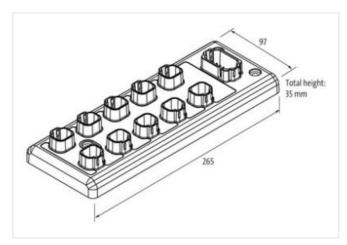

## Data Panel - xtremeDB IO Modul SAE J1939, , 8IN / 8OUT

IN: 8DI/4AI(I-U)/2Frequency-Counter-Encoder - OUT: 8DO / 8PWM / 8PWM(i)

Robust, fully potted bus module with 8 DT signal ports For use in extreme environments, special vehicles and mobile machines Connection cables are in the online shop under "Connection Technology".

## Illustration

Product may differ from Image

| Commercial data       |             |  |
|-----------------------|-------------|--|
| ECLASS-6.1            | 27242602    |  |
| ECLASS-7.0            | 27242602    |  |
| ECLASS-8.0            | 27242602    |  |
| ECLASS-9.0            | 27242602    |  |
| ECLASS-10.1           | 27242602    |  |
| ECLASS-11.1           | 27242602    |  |
| ECLASS-12.0           | 27242602    |  |
| customs tariff number | 85389099    |  |
| GTIN                  | 89336773185 |  |
| Packaging unit        | 1           |  |