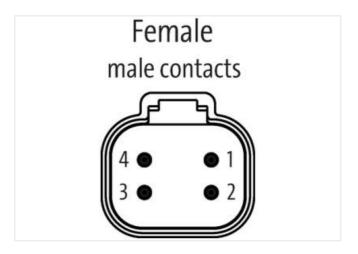

## Data Panel - xtremeDB IO Modul SAE J1939, , 8IN / 8OUT

IN: 8DI/4AI(I-U)/2Frequency-Counter-Encoder - OUT: 8DO / 8PWM / 8PWM(i)

Robust, fully potted bus module with 8 DT signal ports For use in extreme environments, special vehicles and mobile machines Connection cables are in the online shop under "Connection Technology".