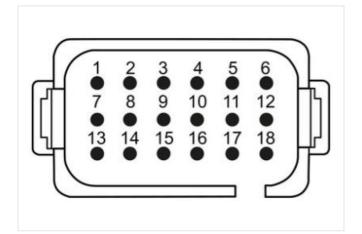

## Data Panel - xtremeDB IO Module CANOpen, , 8IN / 8OUT

IN: 8DI/4AI(I-U)/2Frequency-Counter-Encoder - OUT: 8DO / 8PWM / 8PWM(i)

Robust, fully potted bus module with 8 DT signal ports For use in extreme environments, special vehicles and mobile machines Connection cables are in the online shop under "Connection Technology".