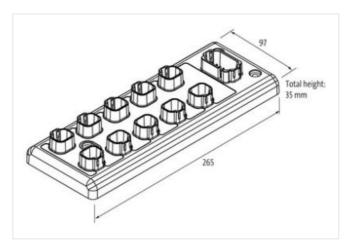

## Data Panel - xtremeDB IO Module CANOpen, , 8IN / 8OUT

IN: 8DI/4AI(I-U)/2Frequency-Counter-Encoder - OUT: 8DO / 8PWM / 8PWM(i)

Robust, fully potted bus module with 8 DT signal ports For use in extreme environments, special vehicles and mobile machines Connection cables are in the online shop under "Connection Technology".

## Illustration

Product may differ from Image

| Commercial data       |             |  |
|-----------------------|-------------|--|
| ECLASS-6.1            | 27242602    |  |
| ECLASS-7.0            | 27242602    |  |
| ECLASS-8.0            | 27242602    |  |
| ECLASS-9.0            | 27242602    |  |
| ECLASS-10.1           | 27242602    |  |
| ECLASS-11.1           | 27242602    |  |
| ECLASS-12.0           | 27242602    |  |
| customs tariff number | 85389099    |  |
| GTIN                  | 89336773192 |  |
| Packaging unit        | 1           |  |