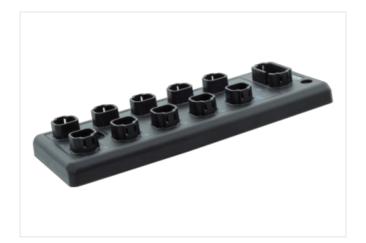

## Data Panel - xtremeDB IO Module CANOpen, , 8IN / 8OUT

IN: 8DI/4AI(I-U)/2Frequency-Counter-Encoder - OUT: 8DO / 8PWM / 8PWM(i)

Robust, fully potted bus module with 8 DT signal ports For use in extreme environments, special vehicles and mobile machines Connection cables are in the online shop under "Connection Technology".

## Illustration

Product may differ from Image

| Commercial data       |             |  |
|-----------------------|-------------|--|
| ECLASS-6.1            | 27242602    |  |
| ECLASS-7.0            | 27242602    |  |
| ECLASS-8.0            | 27242602    |  |
| ECLASS-9.0            | 27242602    |  |
| ECLASS-10.1           | 27242602    |  |
| ECLASS-11.1           | 27242602    |  |
| ECLASS-12.0           | 27242602    |  |
| customs tariff number | 85389099    |  |
| GTIN                  | 89336773192 |  |
| Packaging unit        | 1           |  |