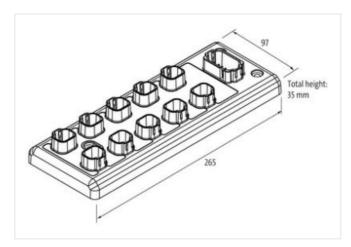

## Data Panel - xtremeDB IN Module CANopen, 16 IN parameterizable

16DI/8AI(I-U)/2Frequency-Counter-Encoder/8DI-NPN/PNP

Robust, fully potted bus module with 8 DT signal ports For use in extreme environments, special vehicles and mobile machines Connection cables are in the online shop under "Connection Technology".

## Illustration

Product may differ from Image

| Commercial data       |             |  |
|-----------------------|-------------|--|
| ECLASS-6.1            | 27242602    |  |
| ECLASS-7.0            | 27242602    |  |
| ECLASS-8.0            | 27242602    |  |
| ECLASS-9.0            | 27242602    |  |
| ECLASS-10.1           | 27242602    |  |
| ECLASS-11.1           | 27242602    |  |
| ECLASS-12.0           | 27242602    |  |
| customs tariff number | 85389099    |  |
| GTIN                  | 89336773215 |  |
| Packaging unit        | 1           |  |