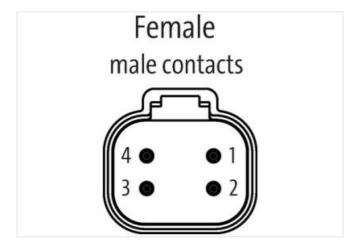

## Data Panel - xtremeDB IN Module CANopen, 16 IN parameterizable

16DI/8AI(I-U)/2Frequency-Counter-Encoder/8DI-NPN/PNP

Robust, fully potted bus module with 8 DT signal ports For use in extreme environments, special vehicles and mobile machines Connection cables are in the online shop under "Connection Technology".