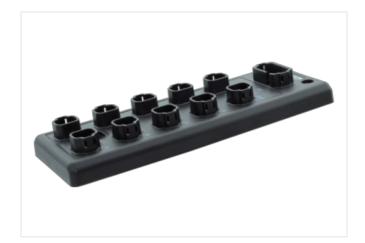

## Data Panel - xtremeDB IN Module CANopen, 16 IN parameterizable

16DI/8AI(I-U)/2Frequency-Counter-Encoder/8DI-NPN/PNP

Robust, fully potted bus module with 8 DT signal ports For use in extreme environments, special vehicles and mobile machines Connection cables are in the online shop under "Connection Technology".

## Illustration

Product may differ from Image

| Commercial data       |             |  |
|-----------------------|-------------|--|
| ECLASS-6.1            | 27242602    |  |
| ECLASS-7.0            | 27242602    |  |
| ECLASS-8.0            | 27242602    |  |
| ECLASS-9.0            | 27242602    |  |
| ECLASS-10.1           | 27242602    |  |
| ECLASS-11.1           | 27242602    |  |
| ECLASS-12.0           | 27242602    |  |
| customs tariff number | 85389099    |  |
| GTIN                  | 89336773215 |  |
| Packaging unit        | 1           |  |