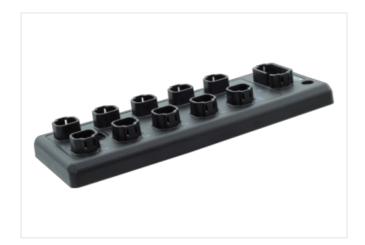

## Illustration

stay connected

Product may differ from Image

| Commercial data       |             |  |
|-----------------------|-------------|--|
| ECLASS-6.1            | 27242604    |  |
| ECLASS-7.0            | 27242604    |  |
| ECLASS-8.0            | 27242604    |  |
| ECLASS-9.0            | 27242604    |  |
| ECLASS-10.1           | 27242604    |  |
| ECLASS-11.1           | 27242604    |  |
| ECLASS-12.0           | 27242604    |  |
| customs tariff number | 85389099    |  |
| GTIN                  | 89336773222 |  |
| Packaging unit        | 1           |  |