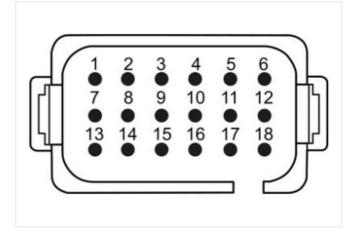

## Data Panel - xtremeDB PWM OUT Module SAE J1939, 16 OUT parameterizable

2D0-10A/14DO-4A/14PWM(i)-4A

Robust, fully potted bus module with 8 DT signal ports For use in extreme environments, special vehicles and mobile machines Connection cables are in the online shop under "Connection Technology".