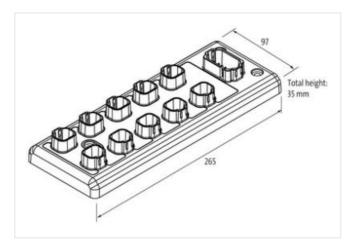

## Illustration

stay connected

Product may differ from Image

| Commercial data       |             |  |
|-----------------------|-------------|--|
| ECLASS-6.1            | 27242604    |  |
| ECLASS-7.0            | 27242604    |  |
| ECLASS-8.0            | 27242604    |  |
| ECLASS-9.0            | 27242604    |  |
| ECLASS-10.1           | 27242604    |  |
| ECLASS-11.1           | 27242604    |  |
| ECLASS-12.0           | 27242604    |  |
| customs tariff number | 85389099    |  |
| GTIN                  | 89336773222 |  |
| Packaging unit        | 1           |  |