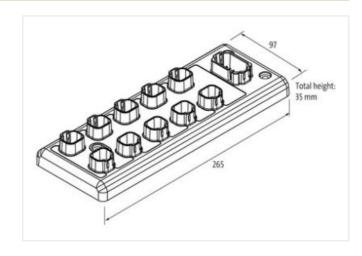

## Data Panel - xtremeDB OUT Module SAE J1939, 16 digital OUT

maximum Current 52A

Robust, fully potted bus module with 8 DT signal ports For use in extreme environments, special vehicles and mobile machines Connection cables are in the online shop under "Connection Technology".

Product may differ from Image