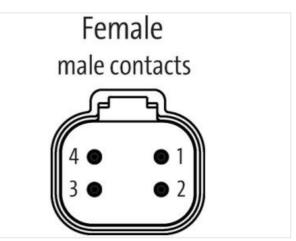

## Data Panel - xtremeDB OUT Module SAE J1939, 16 digital OUT

maximum Current 52A

Robust, fully potted bus module with 8 DT signal ports For use in extreme environments, special vehicles and mobile machines Connection cables are in the online shop under "Connection Technology".