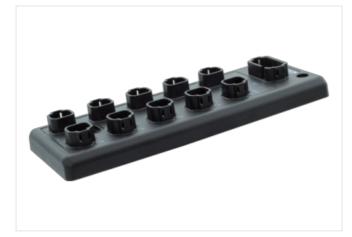

## Data Panel - xtremeDB OUT Module SAE J1939, 16 digital OUT

maximum Current 52A

Robust, fully potted bus module with 8 DT signal ports For use in extreme environments, special vehicles and mobile machines Connection cables are in the online shop under "Connection Technology".

Product may differ from Image