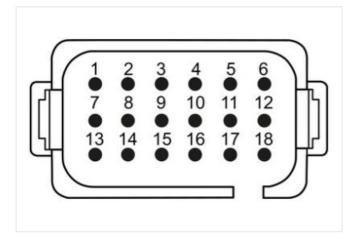

## Data Panel - xtremeDB OUT Module SAE J1939, 16 digital OUT

maximum Current 52A

Robust, fully potted bus module with 8 DT signal ports For use in extreme environments, special vehicles and mobile machines Connection cables are in the online shop under "Connection Technology".