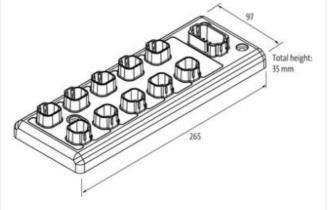

## Data Panel - xtremeDB passive module XDB-1-SIM

10x DT4P - 16 signal, sensor power

10-way, 4-pole, 16 signals Plug connection DT-4P IP69K (when using MDC xtreme connection cables) Connection cables are in the online shop under "Connection Technology".