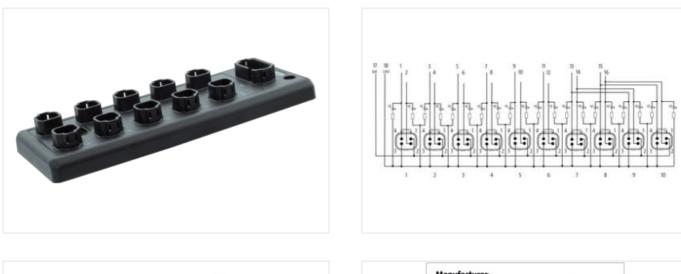

## Data Panel - xtremeDB passive module XDB-1-SIM

10x DT4P - 16 signal, sensor power

10-way, 4-pole, 16 signals Plug connection DT-4P IP69K (when using MDC xtreme connection cables) Connection cables are in the online shop under "Connection Technology".