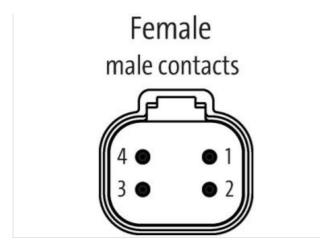

## Data Panel - xtremeDB passive module XDB-1-SIM

10x DT4P - 16 signal, sensor power

10-way, 4-pole, 16 signals Plug connection DT-4P IP69K (when using MDC xtreme connection cables) Connection cables are in the online shop under "Connection Technology".