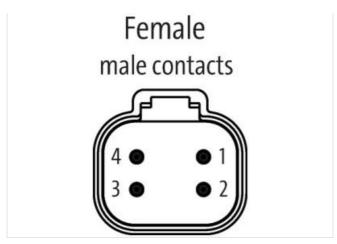

## Data Panel - xtremeDB passive module XDB-2-CAN

10x DT4P - Pins connected 1:1

10-way, 4-pole, 4 signals 1:1
Plug connection DT-4P
IP69K (when using MDC xtreme connection cables)
Connection cables are in the online shop under "Connection Technology".