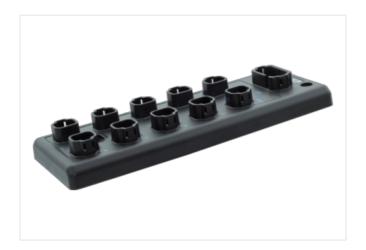

## Data Panel - xtremeDB passive module XDB-2-CAN

10x DT4P - Pins connected 1:1

10-way, 4-pole, 4 signals 1:1
Plug connection DT-4P
IP69K (when using MDC xtreme connection cables)
Connection cables are in the online shop under "Connection Technology".

## Illustration

Product may differ from Image

| Commercial data       |             |  |
|-----------------------|-------------|--|
| ECLASS-6.1            | 27279219    |  |
| ECLASS-7.0            | 27279219    |  |
| ECLASS-8.0            | 27279219    |  |
| ECLASS-9.0            | 27440111    |  |
| ECLASS-10.1           | 27440111    |  |
| ECLASS-11.1           | 27440111    |  |
| ECLASS-12.0           | 27440111    |  |
| customs tariff number | 85369010    |  |
| GTIN                  | 89336773314 |  |
| Dealessing unit       | 4           |  |