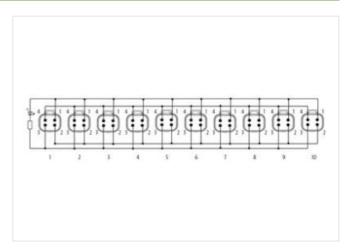

## Data Panel - xtremeDB passive module XDB-2-CAN

10x DT4P - Pins connected 1:1

10-way, 4-pole, 4 signals 1:1
Plug connection DT-4P
IP69K (when using MDC xtreme connection cables)
Connection cables are in the online shop under "Connection Technology".