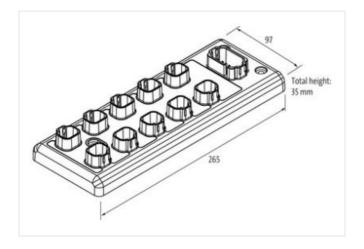

## Data Panel - xtremeDB passive module XDB-2-CAN

10x DT4P - Pins connected 1:1

10-way, 4-pole, 4 signals 1:1
Plug connection DT-4P
IP69K (when using MDC xtreme connection cables)
Connection cables are in the online shop under "Connection Technology".

## Illustration

Product may differ from Image

| Commercial data       |             |  |
|-----------------------|-------------|--|
| ECLASS-6.1            | 27279219    |  |
| ECLASS-7.0            | 27279219    |  |
| ECLASS-8.0            | 27279219    |  |
| ECLASS-9.0            | 27440111    |  |
| ECLASS-10.1           | 27440111    |  |
| ECLASS-11.1           | 27440111    |  |
| ECLASS-12.0           | 27440111    |  |
| customs tariff number | 85369010    |  |
| GTIN                  | 89336773314 |  |
| Dealessing unit       | 4           |  |