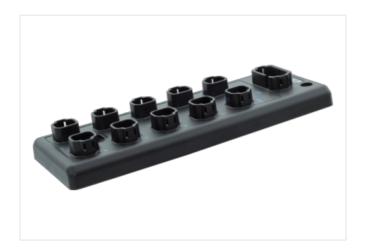

## Data Panel - xtremeDB passive module XDB-3-PNP

10x DT4P - 16 signal, no sensor power

10-way, 4-pole, 16 signals
Plug connection DT-4P
IP69K (when using MDC xtreme connection cables)
Connection cables are in the online shop under "Connection Technology".

## Illustration

Product may differ from Image

| Commercial data       |             |
|-----------------------|-------------|
| ECLASS-6.1            | 27279219    |
| ECLASS-7.0            | 27279219    |
| ECLASS-8.0            | 27279219    |
| ECLASS-9.0            | 27440111    |
| ECLASS-10.1           | 27440111    |
| ECLASS-11.1           | 27440111    |
| ECLASS-12.0           | 27440111    |
| customs tariff number | 85369010    |
| GTIN                  | 89336773321 |
| Pookoging unit        | 4           |