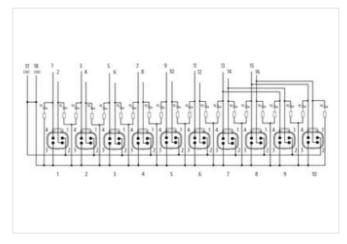

## Data Panel - xtremeDB passive module XDB-3-PNP

10x DT4P - 16 signal, no sensor power

10-way, 4-pole, 16 signals
Plug connection DT-4P
IP69K (when using MDC xtreme connection cables)
Connection cables are in the online shop under "Connection Technology".