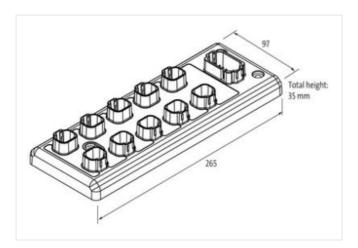

## Data Panel - xtremeDB passive module XDB-3-PNP

10x DT4P - 16 signal, no sensor power

10-way, 4-pole, 16 signals
Plug connection DT-4P
IP69K (when using MDC xtreme connection cables)
Connection cables are in the online shop under "Connection Technology".

## Illustration

Product may differ from Image

| Commercial data       |             |
|-----------------------|-------------|
| ECLASS-6.1            | 27279219    |
| ECLASS-7.0            | 27279219    |
| ECLASS-8.0            | 27279219    |
| ECLASS-9.0            | 27440111    |
| ECLASS-10.1           | 27440111    |
| ECLASS-11.1           | 27440111    |
| ECLASS-12.0           | 27440111    |
| customs tariff number | 85369010    |
| GTIN                  | 89336773321 |
| Pookoging unit        | 4           |