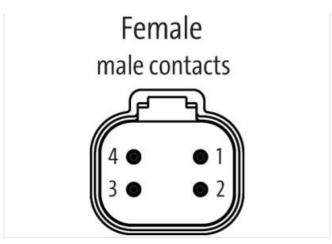

## Data Panel - xtremeDB passive module XDB-3-PNP

10x DT4P - 16 signal, no sensor power

10-way, 4-pole, 16 signals
Plug connection DT-4P
IP69K (when using MDC xtreme connection cables)
Connection cables are in the online shop under "Connection Technology".