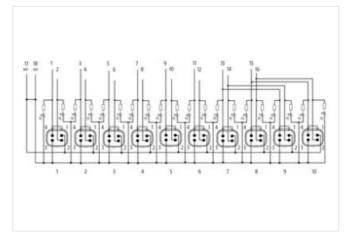

## Data Panel - xtremeDB passive module XDB-4-NPN

10x DT4P - 16 signal, no sensor power

10-way, 4-pole, 16 signals
Plug connection DT-4P
IP69K (when using MDC xtreme connection cables)
Connection cables are in the online shop under "Connection Technology".