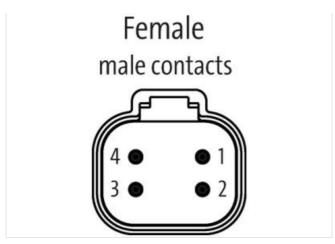

## Data Panel - xtremeDB passive module XDB-4-NPN

10x DT4P - 16 signal, no sensor power

10-way, 4-pole, 16 signals
Plug connection DT-4P
IP69K (when using MDC xtreme connection cables)
Connection cables are in the online shop under "Connection Technology".