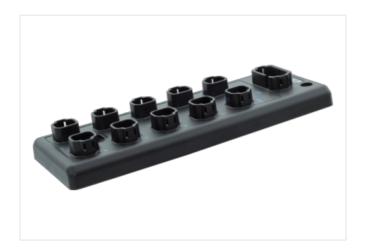

## Data Panel - xtremeDB passive module XDB-4-NPN

10x DT4P - 16 signal, no sensor power

10-way, 4-pole, 16 signals
Plug connection DT-4P
IP69K (when using MDC xtreme connection cables)
Connection cables are in the online shop under "Connection Technology".

## Illustration

Product may differ from Image

| Commercial data       |             |
|-----------------------|-------------|
| ECLASS-6.1            | 27279219    |
| ECLASS-7.0            | 27279219    |
| ECLASS-8.0            | 27279219    |
| ECLASS-9.0            | 27440111    |
| ECLASS-10.1           | 27440111    |
| ECLASS-11.1           | 27440111    |
| ECLASS-12.0           | 27440111    |
| customs tariff number | 85369010    |
| GTIN                  | 89336773338 |
| Packaging unit        | 1           |