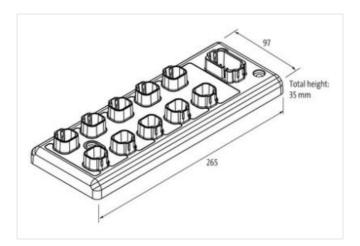

## Data Panel - xtremeDB passive module XDB-4-NPN

10x DT4P - 16 signal, no sensor power

10-way, 4-pole, 16 signals
Plug connection DT-4P
IP69K (when using MDC xtreme connection cables)
Connection cables are in the online shop under "Connection Technology".

## Illustration

Product may differ from Image

| Commercial data       |             |
|-----------------------|-------------|
| ECLASS-6.1            | 27279219    |
| ECLASS-7.0            | 27279219    |
| ECLASS-8.0            | 27279219    |
| ECLASS-9.0            | 27440111    |
| ECLASS-10.1           | 27440111    |
| ECLASS-11.1           | 27440111    |
| ECLASS-12.0           | 27440111    |
| customs tariff number | 85369010    |
| GTIN                  | 89336773338 |
| Packaging unit        | 1           |