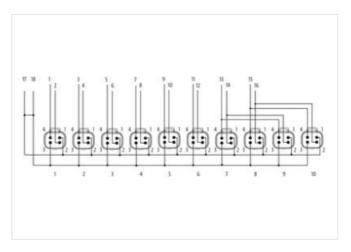

## Data Panel - xtremeDB passive module XDB-5-16IO

10x DT4P - 16 signal, no sensor power

10-way, 4-pole, 16 signals without LED Plug connection DT-4P IP69K (when using MDC xtreme connection cables) Connection cables are in the online shop under "Connection Technology".