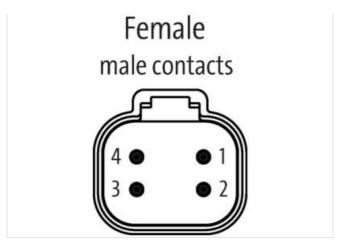

## Data Panel - xtremeDB passive module XDB-5-16IO

10x DT4P - 16 signal, no sensor power

10-way, 4-pole, 16 signals without LED Plug connection DT-4P IP69K (when using MDC xtreme connection cables) Connection cables are in the online shop under "Connection Technology".