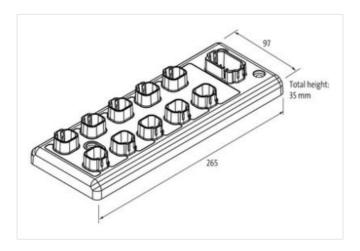

## Data Panel - xtremeDB passive module XDB-5-16IO

10x DT4P - 16 signal, no sensor power

10-way, 4-pole, 16 signals without LED Plug connection DT-4P IP69K (when using MDC xtreme connection cables) Connection cables are in the online shop under "Connection Technology".

## Illustration

Product may differ from Image

| Commercial data       |             |   |
|-----------------------|-------------|---|
| ECLASS-6.1            | 27279219    |   |
| ECLASS-7.0            | 27279219    |   |
| ECLASS-8.0            | 27279219    |   |
| ECLASS-9.0            | 27440111    |   |
| ECLASS-10.1           | 27440111    |   |
| ECLASS-11.1           | 27440111    |   |
| ECLASS-12.0           | 27440111    |   |
| customs tariff number | 85369010    |   |
| GTIN                  | 89336773345 |   |
| Doolsoning unit       | 4           | - |