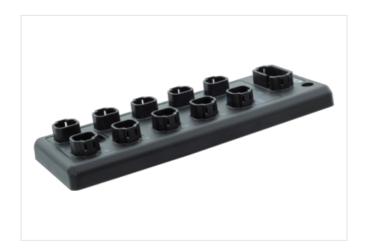

## Data Panel - xtremeDB passive module XDB-5-16IO

10x DT4P - 16 signal, no sensor power

10-way, 4-pole, 16 signals without LED Plug connection DT-4P IP69K (when using MDC xtreme connection cables) Connection cables are in the online shop under "Connection Technology".

## Illustration

Product may differ from Image

| Commercial data       |             |   |
|-----------------------|-------------|---|
| ECLASS-6.1            | 27279219    |   |
| ECLASS-7.0            | 27279219    |   |
| ECLASS-8.0            | 27279219    |   |
| ECLASS-9.0            | 27440111    |   |
| ECLASS-10.1           | 27440111    |   |
| ECLASS-11.1           | 27440111    |   |
| ECLASS-12.0           | 27440111    |   |
| customs tariff number | 85369010    |   |
| GTIN                  | 89336773345 |   |
| Doolsoning unit       | 4           | - |