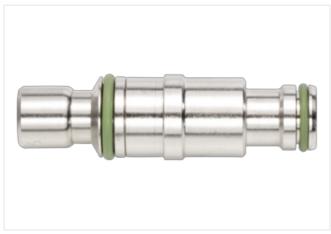

## Illustration

Product may differ from Image

| Commercial data                        |                   |
|----------------------------------------|-------------------|
| ECLASS-6.0                             | 27260702          |
| ECLASS-6.1                             | 27260708          |
| ECLASS-7.0                             | 27440312          |
| ECLASS-8.0                             | 27440312          |
| ECLASS-9.0                             | 27440312          |
| ECLASS-10.1                            | 27440312          |
| ECLASS-11.1                            | 27440312          |
| ECLASS-12.0                            | 27440312          |
| ETIM-5.0                               | EC002641          |
| customs tariff number                  | 74198090          |
| GTIN                                   | 4048879572231     |
| Packaging unit                         | 1                 |
| Device protection   Electrical         |                   |
| Degree of protection (EN IEC 60529)    | IP65, IP67, IP68  |
| Degree of protection (ISO 20653:2013)  | IP66K, IP69K      |
| Additional condition protection degree | inserted, screwed |
| Mechanical data                        |                   |
| Barrier                                | without shut-off  |
| Operating pressure min.                | -0,8 bar          |
| Operating pressure max.                | 16 bar            |
| Mechanical data   Material data        |                   |
| Coating housing                        | nickel plated     |
| ocaming modeling                       |                   |
| Material gasket                        | FPM               |