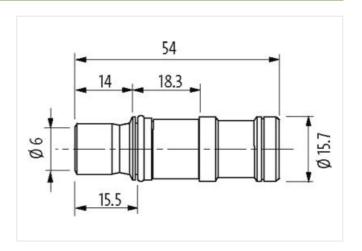

| Mechanical data   Mounting data      |        |  |
|--------------------------------------|--------|--|
| Outer diameter hose                  | 6 mm   |  |
| Environmental characteristics   Clin | matic  |  |
| Operating temperature min.           | -20 °C |  |
| Operating temperature max.           | 120 °C |  |