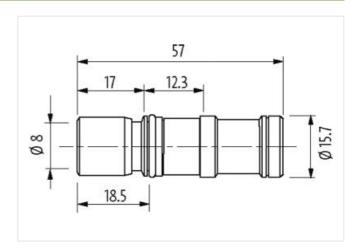

## Illustration

Product may differ from Image

| Commercial data                        |                   |
|----------------------------------------|-------------------|
|                                        | 07000700          |
| ECLASS-6.0                             | 27260702          |
| ECLASS-6.1                             | 27260708          |
| ECLASS-7.0                             | 27440312          |
| ECLASS-8.0                             | 27440312          |
| ECLASS-9.0                             | 27440312          |
| ECLASS-10.1                            | 27440312          |
| ECLASS-11.1                            | 27440312          |
| ECLASS-12.0                            | 27440312          |
| ETIM-5.0                               | EC002641          |
| customs tariff number                  | 74198090          |
| GTIN                                   | 4048879572958     |
| Packaging unit                         | 1                 |
| Device protection   Electrical         |                   |
| Degree of protection (EN IEC 60529)    | IP65, IP67, IP68  |
| Degree of protection (ISO 20653:2013)  | IP66K, IP69K      |
| Additional condition protection degree | inserted, screwed |
| Mechanical data                        |                   |
| Barrier                                | drip-free         |
| Operating pressure min.                | 0 bar             |
| Operating pressure max.                | 16 bar            |
| Mechanical data   Material data        |                   |
| Material gasket                        | FPM               |
| Material housing                       | Brass             |
| Mechanical data   Mounting data        |                   |

Outer diameter hose 8 mm

| Environmental characteristics   Climatic |        |
|------------------------------------------|--------|
| Operating temperature min.               | -20 °C |
| Operating temperature max.               | 120 °C |