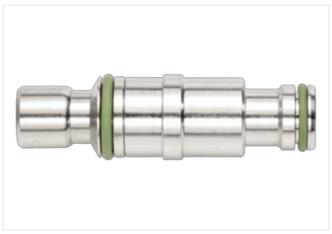

## Illustration

Product may differ from Image

| Commercial data                        |                   |
|----------------------------------------|-------------------|
|                                        | 07000700          |
| ECLASS-6.0                             | 27260702          |
| ECLASS-6.1                             | 27260708          |
| ECLASS-7.0                             | 27440312          |
| ECLASS-8.0                             | 27440312          |
| ECLASS-9.0                             | 27440312          |
| ECLASS-10.1                            | 27440312          |
| ECLASS-11.1                            | 27440312          |
| ECLASS-12.0                            | 27440312          |
| ETIM-5.0                               | EC002641          |
| customs tariff number                  | 74198090          |
| GTIN                                   | 4048879572958     |
| Packaging unit                         | 1                 |
| Device protection   Electrical         |                   |
| Degree of protection (EN IEC 60529)    | IP65, IP67, IP68  |
| Degree of protection (ISO 20653:2013)  | IP66K, IP69K      |
| Additional condition protection degree | inserted, screwed |
| Mechanical data                        |                   |
| Barrier                                | drip-free         |
| Operating pressure min.                | 0 bar             |
| Operating pressure max.                | 16 bar            |
| Mechanical data   Material data        |                   |
| Material gasket                        | FPM               |
| Material housing                       | Brass             |
| Mechanical data   Mounting data        |                   |